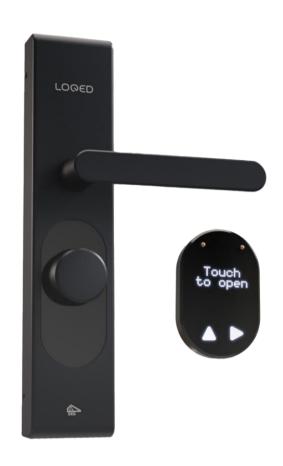

# **Touch Smart Lock Black edition**

### The only smart lock that opens your door with a single touch

The LOQED Touch Smart Lock is a secure, keyless door lock that offers convenient access with a simple touch. It integrates with your smartphone for remote control, supports Bluetooth and Wi-Fi for smart home connectivity, and features end-to-end encryption for security. The lock is easy to install, fits most standard doors, and can be operated via touch, the LOQED app, or compatible smart home systems.

## Why choose LOQED Touch Smart Lock?

- •Touch to Open technology
- •Premium high-quality materials
- •SKG three-star certified
- •Complete package includes bridge, code access, and cylinder