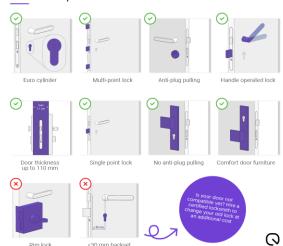

(depending on local                                                      |
|                     | conditions)                                                                            |
| Radio               |                                                                                        |
| Wi-Fi               |                                                                                        |
| Protocol:           | 802.11 b/g/n                                                                           |
| RF band:            | 2401 - 2483 MHz                                                                        |
| Max. RF power:      | < 20 dBm                                                                               |



#### Does it fit on my door? Most likely!