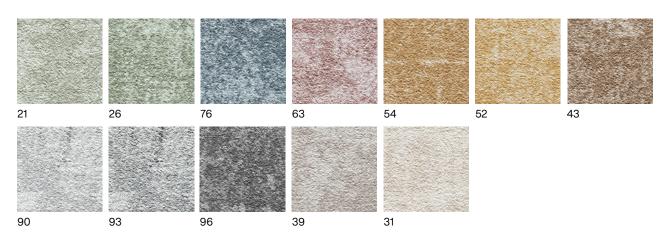

# **CASTOR DRW** IMPRESS COLLECTION

## COLOURS

## WIDTH

### **DESIGN REPEAT CM**

Standard neutrals & colourful

4 m

199 (W) X 200 (H)



## **PRODUCT FEATURES**

| STRUCTURE     | PILE HEIGHT | YARN    | PERFORMANCE    | BACKING   |
|---------------|-------------|---------|----------------|-----------|
| Fine cut pile | Low         | 100% PA | Heavy domestic | Twin back |

For further general information, check our technical document.

#### USAGE



STAIRS



UNDERFLOOR HEATING



CASTOR CHAIRS



\* The technical information contained in this document is for general information purposes only, without having the intention to be exhaustive and at all times up to date. Whilst we endeavor to keep the information correct and up to date, we make no representations or warranties of any kind, express or implied, about the completeness, accuracy, the up to date character, reliability, suitability or availability with respect to t