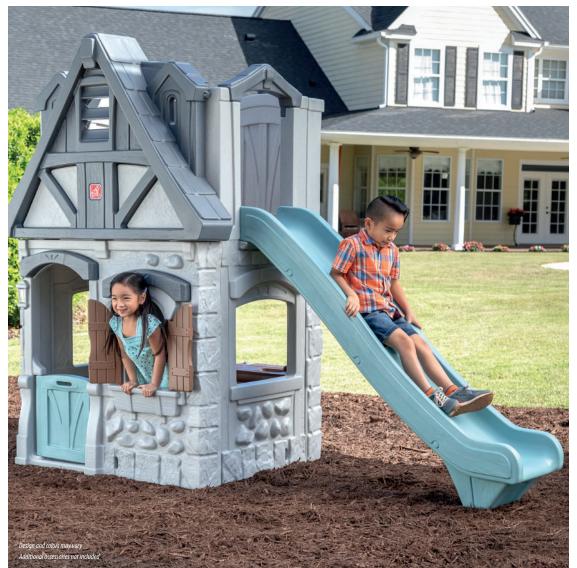

## ENCHANTING ADVENTURES 2-STORY PLAYHOUSE & SLIDE...

4-8 years

11.9.22

This two-story playhouse provides kids with a place of their own - and multiple play levels!

- Bottom half of this awesome playhouse features a working Dutch door, electronic door bell and kitchenette with faucet
- Use the "ladder" to climb to the second story fort-like walls enhance the playtime fun!
- Peer out though the open slats to see below
- Super fun, extra-long 70 in (177.8 cm) slide provides a quick getaway!
- Neutral color palette will blend into any landscape
- Maximum user weight: 75 lbs (34 kg)
- Limit: 3 children.