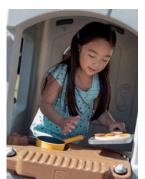

This two-story playhouse provides kids with a place of their own - and multiple play levels!

- Bottom half of this awesome playhouse features a working Dutch door, electronic door bell and kitchenette with faucet
- Use the "ladder" to climb to the second story fort-like walls enhance the playtime fun!
- Peer out though the open slats to see below
- Super fun, extra-long 70 in (177.8 cm) slide provides a quick getaway!
- Neutral color palette will blend into any landscape
- Maximum user weight: 75 lbs (34 kg)
- Limit: 3 children.