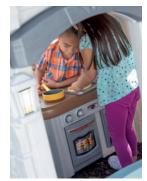

This two-story playhouse provides kids with a place of their own - and multiple play levels!

- Bottom half of this awesome playhouse features a working Dutch door, electronic door bell and kitchenette with faucet
- Use the "ladder" to climb to the second story fort-like walls enhance the playtime fun!
- Peer out though the open slats to see below
- Super fun, extra-long 70 in (177.8 cm) slide provides a quick getaway!
- Neutral color palette will blend into any landscape
- Maximum user weight: 75 lbs (34 kg)
- Limit: 3 children.