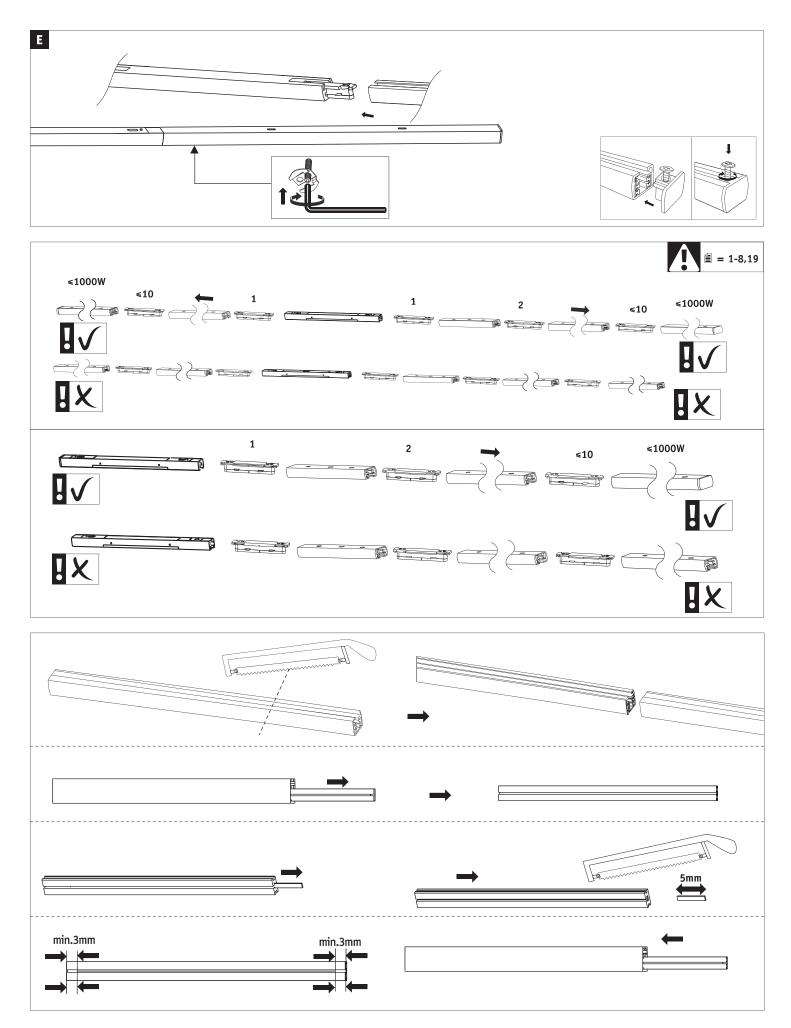

D Altgeräte dürfen nicht in den Restmüll. Sie können bei öffentlichen Sammelstellen von Entsorgungsträgern abgegeben werden. Altbatterien und Altakkumulatoren, sowie Lampen, die zerstörungsfrei aus dem Altgerät entnommen werden können, sind vor der Abgabe an eine Erfassungsstelle von dem Altgerät zu trennen. Vertreiber sind im Rahmen von § 17 Absatz 1 und 2 Elektroß zur unentgeltlichen Rücknahme dieses Produktes verpflichtet. Endnutzer von Altgeräten müssen eigenverantwortlich für die Löschung personenbezogener Daten auf den zu entsorgenden Altgeräten sorgen.
www.paulmann.com

FR Les piles et accumulateurs usagés, ainsi que les lampes qui peuvent être retirées de l'appareil usagé sans être détruites, doivent être séparés de l'appareil usagé avant d'être remis à un point de collecte. Les distributeurs sont tenus de reprendre gratuitement ce produit dans le cadre de l'article 17, paragraphes 1 et 2 de l'Elektro6. Les utilisateurs finaux d'équipements usagés doivent veiller, sous leur propre responsabilité, à la suppression des données à caractère personnel sur les équipements usagés à mettre au rebut.