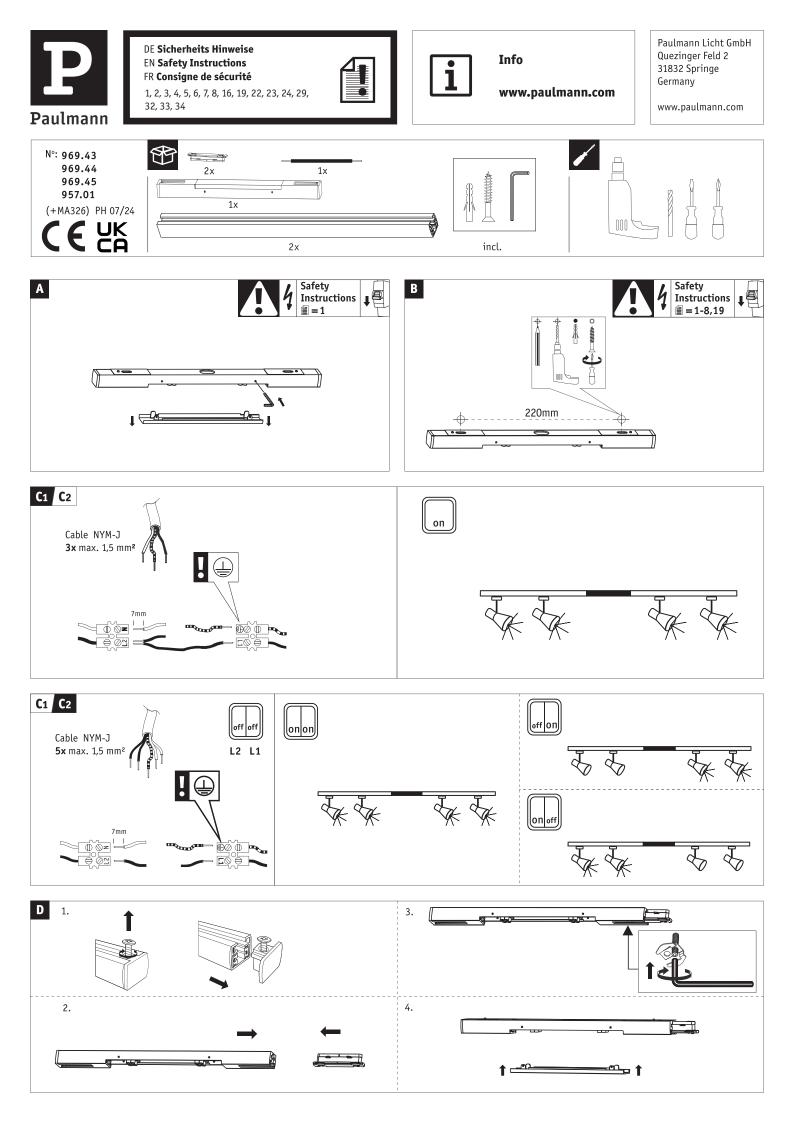

D Altgeräte dürfen nicht in den Restmüll. Sie können bei öffentlichen Sammelstellen von Entsorgungsträgern abgegeben werden. Altbatterien und Altakkumulatoren, sowie Lampen, die zerstörungsfrei aus dem Altgerät entnommen werden können, sind vor der Abgabe an eine Erfassungsstelle von dem Altgerät zu trennen. Vertreiber sind im Rahmen von § 17 Absatz 1 und 2 Elektroß zur unentgeltlichen Rücknahme dieses Produktes verpflichtet. Endnutzer von Altgeräten müssen eigenverantwortlich für die Löschung personenbezogener Daten auf den zu entsorgenden Altgeräten sorgen.
www.paulmann.com

FR Les piles et accumulateurs usagés, ainsi que les lampes qui peuvent être retirées de l'appareil usagé sans être détruites, doivent être séparés de l'appareil usagé avant d'être remis à un point de collecte. Les distributeurs sont tenus de reprendre gratuitement ce produit dans le cadre de l'article 17, paragraphes 1 et 2 de l'Elektro6. Les utilisateurs finaux d'équipements usagés doivent veiller, sous leur propre responsabilité, à la suppression des données à caractère personnel sur les équipements usagés à mettre au rebut.