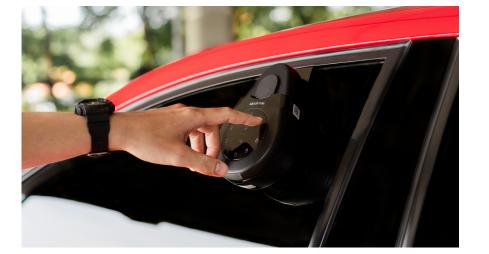

# Seamless car-sharing experiences for everyone.

Apart from homes, the Keybox is also compatible with the Car Sharing Kit.

Designed to offer seamless car-sharing experiences, the kit features a Keybox mount and Faraday pouch. The pouch blocks out signals to prevent the vehicle from being unlocked within range.

### Easy installation.

Mount the Keybox onto the plate and hook it to the window of the vehicle.