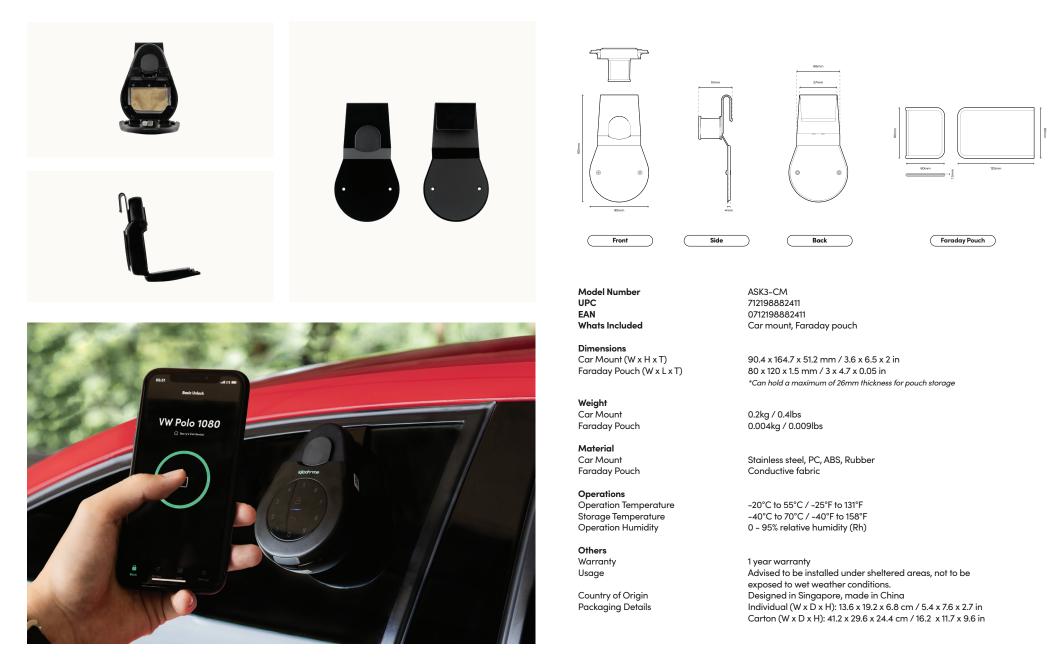

# Seamless car-sharing experiences for everyone.

Apart from homes, the Keybox is also compatible with the Car Sharing Kit.

Designed to offer seamless car-sharing experiences, the kit features a Keybox mount and Faraday pouch. The pouch blocks out signals to prevent the vehicle from being unlocked within range.

#### Designed for rain or shine.

Made with stainless steel alloy, the kit is built to be weather resistant. There's no worry about where you park your vehicle.

Keybox 3 IGK3

The smart lock box for hassle-free sharing.