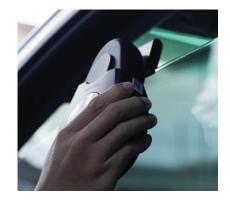

### Easy installation.

Mount the Keybox onto the plate and hook it to the window of the vehicle.