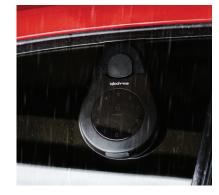

#### Designed for rain or shine.

Made with stainless steel alloy, the kit is built to be weather resistant. There's no worry about where you park your vehicle.

Keybox 3 IGK3

The smart lock box for hassle-free sharing.