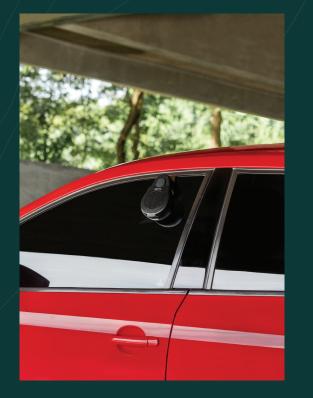

# Seamless car-sharing experiences for everyone.

Apart from homes, the Keybox is also compatible with the Car Sharing Kit.

Designed to offer seamless car-sharing experiences, the kit features a Keybox mount and Faraday pouch. The pouch blocks out signals to prevent the vehicle from being unlocked within range.

Transform any vehicle into one that's ready for safe sharing.