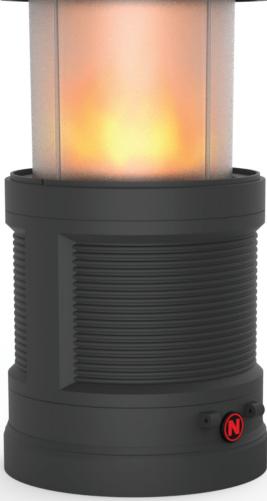

## RECHARGEABLE 4-IN-1 LANTERN AND POWER BANK

The BIG Poppy is a combination **300 lumen lantern**, bright **200 lumen spot light** and realistic flickering flame lantern. The BIG Poppy is **rechargeable** and also serves as a **power bank** to charge other USB powered devices. The **Flame Emulator** produces a realistic flame without the heat and danger of real fire, creating the perfect, safe indoor or outdoor ambiance.

#### LIGHT MODES

- Lantern (300 lumens) 3 hours / 14 meters
- Spot Light (200 lumens) 15 hours / 150 meters
- Flickering Flame (10 lumens) 8 hours / 4 meters