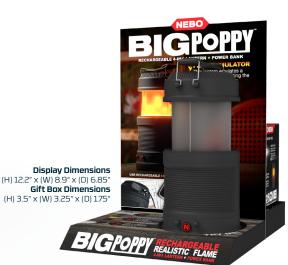

## RECHARGEABLE 4-IN-1 LANTERN AND POWER BANK

The BIG Poppy is a combination **300 lumen lantern**, bright **200 lumen spot light** and realistic flickering flame lantern. The BIG Poppy is **rechargeable** and also serves as a **power bank** to charge other USB powered devices. The **Flame Emulator** produces a realistic flame without the heat and danger of real fire, creating the perfect, safe indoor or outdoor ambiance.

# NEBO BIGPOPPY