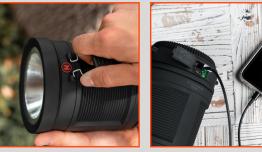

## RECHARGEABLE 4-IN-1 LANTERN AND POWER BANK

The BIG Poppy is a combination **300 lumen lantern**, bright **200 lumen spot light** and realistic flickering flame lantern. The BIG Poppy is **rechargeable** and also serves as a **power bank** to charge other USB powered devices. The **Flame Emulator** produces a realistic flame without the heat and danger of real fire, creating the perfect, safe indoor or outdoor ambiance.

#### LIGHT MODES

- Lantern (300 lumens) 3 hours / 14 meters
- Spot Light (200 lumens) 15 hours / 150 meters
- Flickering Flame (10 lumens) 8 hours / 4 meters

### DESIGN

- Rechargeable
- Power bank for USB powered devices
- Charging indicator
- Dimmable (lantern and spot light)
- Rubberized body design; water and impact-resistant
- Adjustable handle
  Power Memory Recall
- Power Memory Re