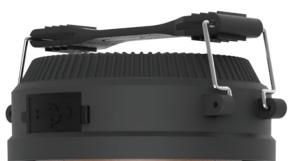

### DESIGN

- Rechargeable
- Power bank for USB powered devices
- Charging indicator
- Dimmable (lantern and spot light)
- Rubberized body design; water and impact-resistant
- Adjustable handle
  Power Memory Recall
- Power Memory Re

#### OPERATION

• Side-positioned, ON/OFF button