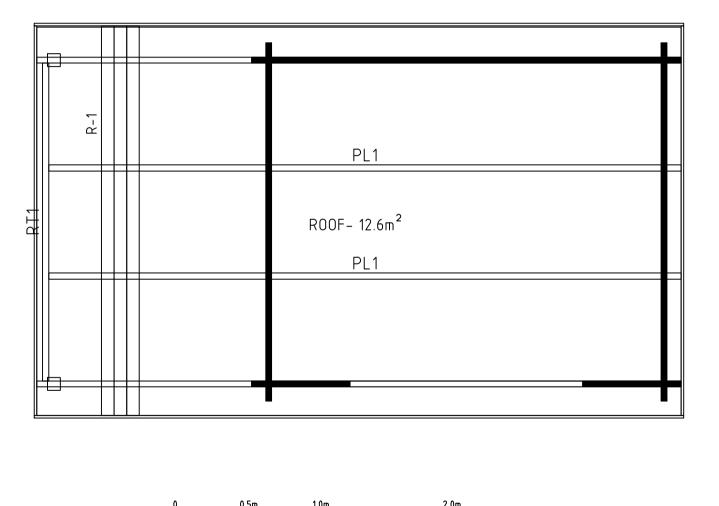

| <u> </u>       | 0.5m 1.0m 2.0 |          |            |                                 |                       |
|----------------|---------------|----------|------------|---------------------------------|-----------------------|
| Model          | Maria 40 SD   | Drawing  | ROOF       |                                 | Page                  |
| Alp <b>hol</b> |               | Drawn by | R.T        | Material 40×114                 | <sup>Scale</sup> 1:30 |
|                |               | Date     | 10.05.2023 | <sup>File</sup> Maria 40 SD.dwg |                       |