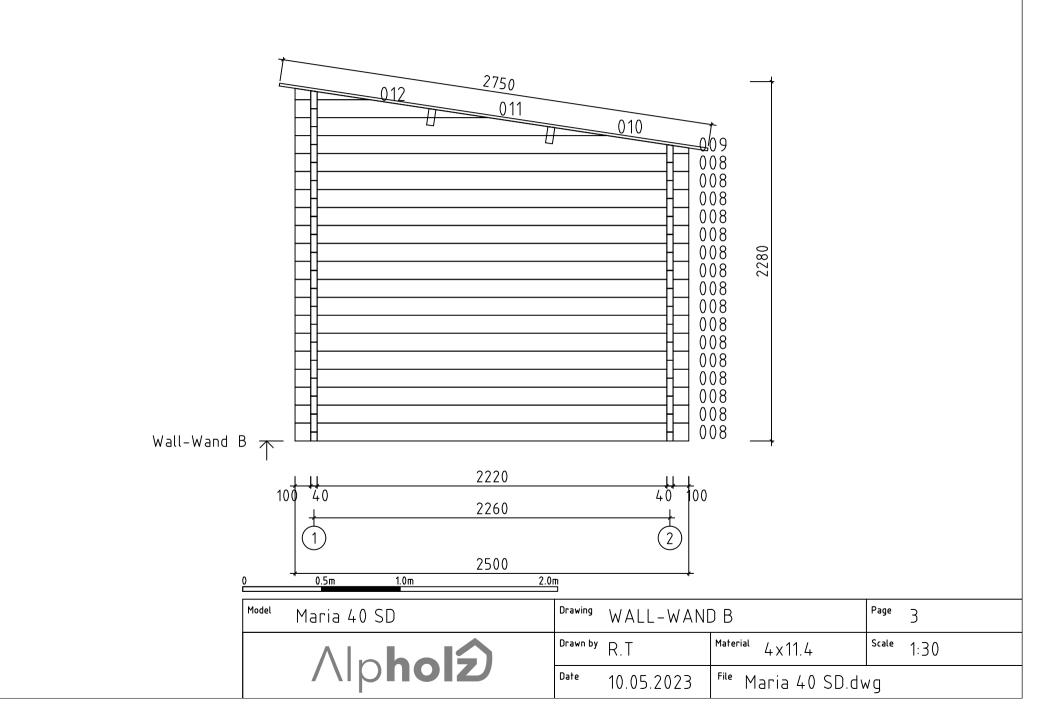

| Pos   | Specification-Spezifikation-Specificatie-Nomenclature-Elementi-Especification<br>Maria 40 SD                                                                                                                                                                                                                                                                                                                                                                                                                                                                                                                                                                                                                                                                                                                                                                                                                                                                                                                                                                                                                                                                                                                                                                                                                                                                                                                                                                                                                                                                                                                                                                                                                                                                                                                                                                                                                                                                                                                                                                                                                                                                                                                                                                                                                                                                                                         | Qty          | Profile<br>(mm) | Lenght<br>(mm) |
|-------|------------------------------------------------------------------------------------------------------------------------------------------------------------------------------------------------------------------------------------------------------------------------------------------------------------------------------------------------------------------------------------------------------------------------------------------------------------------------------------------------------------------------------------------------------------------------------------------------------------------------------------------------------------------------------------------------------------------------------------------------------------------------------------------------------------------------------------------------------------------------------------------------------------------------------------------------------------------------------------------------------------------------------------------------------------------------------------------------------------------------------------------------------------------------------------------------------------------------------------------------------------------------------------------------------------------------------------------------------------------------------------------------------------------------------------------------------------------------------------------------------------------------------------------------------------------------------------------------------------------------------------------------------------------------------------------------------------------------------------------------------------------------------------------------------------------------------------------------------------------------------------------------------------------------------------------------------------------------------------------------------------------------------------------------------------------------------------------------------------------------------------------------------------------------------------------------------------------------------------------------------------------------------------------------------------------------------------------------------------------------------------------------------|--------------|-----------------|----------------|
| 001   | 100 2720 100                                                                                                                                                                                                                                                                                                                                                                                                                                                                                                                                                                                                                                                                                                                                                                                                                                                                                                                                                                                                                                                                                                                                                                                                                                                                                                                                                                                                                                                                                                                                                                                                                                                                                                                                                                                                                                                                                                                                                                                                                                                                                                                                                                                                                                                                                                                                                                                         | 2            | 40x57           | 3000           |
| 002   | 550 100                                                                                                                                                                                                                                                                                                                                                                                                                                                                                                                                                                                                                                                                                                                                                                                                                                                                                                                                                                                                                                                                                                                                                                                                                                                                                                                                                                                                                                                                                                                                                                                                                                                                                                                                                                                                                                                                                                                                                                                                                                                                                                                                                                                                                                                                                                                                                                                              | 32           | 40x114          | 690            |
| 003   | 100 2720 100<br>                                                                                                                                                                                                                                                                                                                                                                                                                                                                                                                                                                                                                                                                                                                                                                                                                                                                                                                                                                                                                                                                                                                                                                                                                                                                                                                                                                                                                                                                                                                                                                                                                                                                                                                                                                                                                                                                                                                                                                                                                                                                                                                                                                                                                                                                                                                                                                                     | 1            | 40x114          | 3000           |
| 004   | 1600 2720 100                                                                                                                                                                                                                                                                                                                                                                                                                                                                                                                                                                                                                                                                                                                                                                                                                                                                                                                                                                                                                                                                                                                                                                                                                                                                                                                                                                                                                                                                                                                                                                                                                                                                                                                                                                                                                                                                                                                                                                                                                                                                                                                                                                                                                                                                                                                                                                                        | 2            | 40x114          | 4500           |
| 005   | 1600 2720 100<br>[] [](二)                                                                                                                                                                                                                                                                                                                                                                                                                                                                                                                                                                                                                                                                                                                                                                                                                                                                                                                                                                                                                                                                                                                                                                                                                                                                                                                                                                                                                                                                                                                                                                                                                                                                                                                                                                                                                                                                                                                                                                                                                                                                                                                                                                                                                                                                                                                                                                            | 1            | 40x114          | 4500           |
| 006   | 100 2720 100<br>レード ドレー ドレー                                                                                                                                                                                                                                                                                                                                                                                                                                                                                                                                                                                                                                                                                                                                                                                                                                                                                                                                                                                                                                                                                                                                                                                                                                                                                                                                                                                                                                                                                                                                                                                                                                                                                                                                                                                                                                                                                                                                                                                                                                                                                                                                                                                                                                                                                                                                                                          | 14           | 40×114          | 3000           |
| 007   | 1600 2720 100<br>DHH_                                                                                                                                                                                                                                                                                                                                                                                                                                                                                                                                                                                                                                                                                                                                                                                                                                                                                                                                                                                                                                                                                                                                                                                                                                                                                                                                                                                                                                                                                                                                                                                                                                                                                                                                                                                                                                                                                                                                                                                                                                                                                                                                                                                                                                                                                                                                                                                | 1            | 40x114          | 4500           |
| 008   | 100 2220 100<br>                                                                                                                                                                                                                                                                                                                                                                                                                                                                                                                                                                                                                                                                                                                                                                                                                                                                                                                                                                                                                                                                                                                                                                                                                                                                                                                                                                                                                                                                                                                                                                                                                                                                                                                                                                                                                                                                                                                                                                                                                                                                                                                                                                                                                                                                                                                                                                                     | 32           | 40x114          | 2500           |
| EXTRA | 100 2720 100<br>L                                                                                                                                                                                                                                                                                                                                                                                                                                                                                                                                                                                                                                                                                                                                                                                                                                                                                                                                                                                                                                                                                                                                                                                                                                                                                                                                                                                                                                                                                                                                                                                                                                                                                                                                                                                                                                                                                                                                                                                                                                                                                                                                                                                                                                                                                                                                                                                    | 1            | 40x114          | 3000           |
| WB-1  | 9°<br>                                                                                                                                                                                                                                                                                                                                                                                                                                                                                                                                                                                                                                                                                                                                                                                                                                                                                                                                                                                                                                                                                                                                                                                                                                                                                                                                                                                                                                                                                                                                                                                                                                                                                                                                                                                                                                                                                                                                                                                                                                                                                                                                                                                                                                                                                                                                                                                               | 1            |                 |                |
| WC-1  | 9°<br><u>9°</u><br><u>9°</u><br><u>9°</u><br><u>9°</u><br><u>9°</u><br><u>9°</u><br><u>9°</u><br><u>9°</u><br><u>9°</u><br><u>9°</u><br><u>9°</u><br><u>9°</u><br><u>9°</u><br><u>9°</u><br><u>9°</u><br><u>9°</u><br><u>9°</u><br><u>9°</u><br><u>9°</u><br><u>9°</u><br><u>9°</u><br><u>9°</u><br><u>9°</u><br><u>9°</u><br><u>9°</u><br><u>9°</u><br><u>9°</u><br><u>9°</u><br><u>9°</u><br><u>9°</u><br><u>9°</u><br><u>9°</u><br><u>9°</u><br><u>9°</u><br><u>9°</u><br><u>9°</u><br><u>9°</u><br><u>9°</u><br><u>9°</u><br><u>9°</u><br><u>9°</u><br><u>9°</u><br><u>9°</u><br><u>9°</u><br><u>9°</u><br><u>9°</u><br><u>9°</u><br><u>9°</u><br><u>9°</u><br><u>9°</u><br><u>9°</u><br><u>9°</u><br><u>9°</u><br><u>9°</u><br><u>9°</u><br><u>9°</u><br><u>9°</u><br><u>9°</u><br><u>9°</u><br><u>9°</u><br><u>9°</u><br><u>9°</u><br><u>9°</u><br><u>9°</u><br><u>9°</u><br><u>9°</u><br><u>9°</u><br><u>9°</u><br><u>9°</u><br><u>9°</u><br><u>9°</u><br><u>9°</u><br><u>9°</u><br><u>9°</u><br><u>9°</u><br><u>9°</u><br><u>9°</u><br><u>9°</u><br><u>9°</u><br><u>9°</u><br><u>9°</u><br><u>9°</u><br><u>9°</u><br><u>9°</u><br><u>9°</u><br><u>9°</u><br><u>9°</u><br><u>9°</u><br><u>9°</u><br><u>9°</u><br><u>9°</u><br><u>9°</u><br><u>9°</u><br><u>9°</u><br><u>9°</u><br><u>9°</u><br><u>9°</u><br><u>9°</u><br><u>9°</u><br><u>9°</u><br><u>9°</u><br><u>9°</u><br><u>9°</u><br><u>9°</u><br><u>9°</u><br><u>9°</u><br><u>9°</u><br><u>9°</u><br><u>9°</u><br><u>9°</u><br><u>9°</u><br><u>9°</u><br><u>9°</u><br><u>9°</u><br><u>9°</u><br><u>9°</u><br><u>9°</u><br><u>9°</u><br><u>9°</u><br><u>9°</u><br><u>9°</u><br><u>9°</u><br><u>9°</u><br><u>9°</u><br><u>9°</u><br><u>9°</u><br><u>9°</u><br><u>9°</u><br><u>9°</u><br><u>9°</u><br><u>9°</u><br><u>9°</u><br><u>9°</u><br><u>9°</u><br><u>9°</u><br><u>9°</u><br><u>9°</u><br><u>9°</u><br><u>9°</u><br><u>9°</u><br><u>9°</u><br><u>9°</u><br><u>9°</u><br><u>9°</u><br><u>9°</u><br><u>9°</u><br><u>9°</u><br><u>9°</u><br><u>9°</u><br><u>9°</u><br><u>9°</u><br><u>9°</u><br><u>9°</u><br><u>9°</u><br><u>9°</u><br><u>9°</u><br><u>9°</u><br><u>9°</u><br><u>9°</u><br><u>9°</u><br><u>9°</u><br><u>9°</u><br><u>9°</u><br><u>9°</u><br><u>9°</u><br><u>9°</u><br><u>9°</u><br><u>9°</u><br><u>9°</u><br><u>9°</u><br><u>9</u><br><u>9</u><br><u>9</u><br><u>9</u><br><u>9</u><br><u>9</u><br><u>9</u><br><u>9</u> | 1            |                 |                |
| RT1   | RAFTER-SPARREN-DAKSPAR-CHEVRON-TRAVE-CABRIO                                                                                                                                                                                                                                                                                                                                                                                                                                                                                                                                                                                                                                                                                                                                                                                                                                                                                                                                                                                                                                                                                                                                                                                                                                                                                                                                                                                                                                                                                                                                                                                                                                                                                                                                                                                                                                                                                                                                                                                                                                                                                                                                                                                                                                                                                                                                                          | 1            | 44x144          | 2267           |
| PL1   | PURLIN-DAKBALK-DACHPFETTE-PANNE-ARCARECCIO-CORREA<br>1516 2720 100                                                                                                                                                                                                                                                                                                                                                                                                                                                                                                                                                                                                                                                                                                                                                                                                                                                                                                                                                                                                                                                                                                                                                                                                                                                                                                                                                                                                                                                                                                                                                                                                                                                                                                                                                                                                                                                                                                                                                                                                                                                                                                                                                                                                                                                                                                                                   | 2            | 44x144          | 4416           |
| R-1   | Roof board-Dachbrett-Dakplank-Volige-Tavola tetto-Tabla de tejado                                                                                                                                                                                                                                                                                                                                                                                                                                                                                                                                                                                                                                                                                                                                                                                                                                                                                                                                                                                                                                                                                                                                                                                                                                                                                                                                                                                                                                                                                                                                                                                                                                                                                                                                                                                                                                                                                                                                                                                                                                                                                                                                                                                                                                                                                                                                    | 52+1<br>39+1 | 88x18<br>114x18 | - 2750         |
|       | -POST 8.5x8.5                                                                                                                                                                                                                                                                                                                                                                                                                                                                                                                                                                                                                                                                                                                                                                                                                                                                                                                                                                                                                                                                                                                                                                                                                                                                                                                                                                                                                                                                                                                                                                                                                                                                                                                                                                                                                                                                                                                                                                                                                                                                                                                                                                                                                                                                                                                                                                                        | 1            | 85x85           | 1700           |
|       | -POST 8.5x8.5                                                                                                                                                                                                                                                                                                                                                                                                                                                                                                                                                                                                                                                                                                                                                                                                                                                                                                                                                                                                                                                                                                                                                                                                                                                                                                                                                                                                                                                                                                                                                                                                                                                                                                                                                                                                                                                                                                                                                                                                                                                                                                                                                                                                                                                                                                                                                                                        | 1            | 85x85           | 2040           |
| GB-1  | Gable board 120-Giebelblende-Gevelplank-Planche de rive-Tavola di bordo-Tabla de borde                                                                                                                                                                                                                                                                                                                                                                                                                                                                                                                                                                                                                                                                                                                                                                                                                                                                                                                                                                                                                                                                                                                                                                                                                                                                                                                                                                                                                                                                                                                                                                                                                                                                                                                                                                                                                                                                                                                                                                                                                                                                                                                                                                                                                                                                                                               | 2            | 18x120          | 2790           |
| GB-2  | Gable board 120-Giebelblende-Gevelplank-Planche de rive-Tavola di bordo-Tabla de borde                                                                                                                                                                                                                                                                                                                                                                                                                                                                                                                                                                                                                                                                                                                                                                                                                                                                                                                                                                                                                                                                                                                                                                                                                                                                                                                                                                                                                                                                                                                                                                                                                                                                                                                                                                                                                                                                                                                                                                                                                                                                                                                                                                                                                                                                                                               | 2            | 18×120          | 4536           |
| SS-1  | Storm slat kit-Sturmleiste satz-Stormanker set-Kit de latte<br>anti tempéte-Kit listello di tempesta-Kit liston anti tormenta 2xø6x45                                                                                                                                                                                                                                                                                                                                                                                                                                                                                                                                                                                                                                                                                                                                                                                                                                                                                                                                                                                                                                                                                                                                                                                                                                                                                                                                                                                                                                                                                                                                                                                                                                                                                                                                                                                                                                                                                                                                                                                                                                                                                                                                                                                                                                                                | 4            | 18×40           | 2000           |
|       | Adjustable foot kit-Pfostenträger-Paalhouder-Pied de<br>poteau-Portapilastri-Base para poste                                                                                                                                                                                                                                                                                                                                                                                                                                                                                                                                                                                                                                                                                                                                                                                                                                                                                                                                                                                                                                                                                                                                                                                                                                                                                                                                                                                                                                                                                                                                                                                                                                                                                                                                                                                                                                                                                                                                                                                                                                                                                                                                                                                                                                                                                                         | 2            |                 |                |
| C8x80 | Coach screw kit 8x80-Holzschraube-Houtdraadbout-Tirefond-Vite<br>tirafondo-Tornillo entrenador                                                                                                                                                                                                                                                                                                                                                                                                                                                                                                                                                                                                                                                                                                                                                                                                                                                                                                                                                                                                                                                                                                                                                                                                                                                                                                                                                                                                                                                                                                                                                                                                                                                                                                                                                                                                                                                                                                                                                                                                                                                                                                                                                                                                                                                                                                       | 8            | 8x80            |                |
|       | Double door kit ISO-Doppeltür satz-Dubbele deur<br>set-Kit double porte-Kit porta-Kit para puerta 2xø3x25 4xø5x90                                                                                                                                                                                                                                                                                                                                                                                                                                                                                                                                                                                                                                                                                                                                                                                                                                                                                                                                                                                                                                                                                                                                                                                                                                                                                                                                                                                                                                                                                                                                                                                                                                                                                                                                                                                                                                                                                                                                                                                                                                                                                                                                                                                                                                                                                    | 1            |                 |                |
|       | Nail 1.6x30-Nagel-Spijker-Clou-Chiodo-Clavo                                                                                                                                                                                                                                                                                                                                                                                                                                                                                                                                                                                                                                                                                                                                                                                                                                                                                                                                                                                                                                                                                                                                                                                                                                                                                                                                                                                                                                                                                                                                                                                                                                                                                                                                                                                                                                                                                                                                                                                                                                                                                                                                                                                                                                                                                                                                                          | 15           | 1.6x30          |                |
| Kood  | Maria 40 SD Materjal File Maria 40 SD.dwg                                                                                                                                                                                                                                                                                                                                                                                                                                                                                                                                                                                                                                                                                                                                                                                                                                                                                                                                                                                                                                                                                                                                                                                                                                                                                                                                                                                                                                                                                                                                                                                                                                                                                                                                                                                                                                                                                                                                                                                                                                                                                                                                                                                                                                                                                                                                                            | •            | Leht 1          | 1/2            |