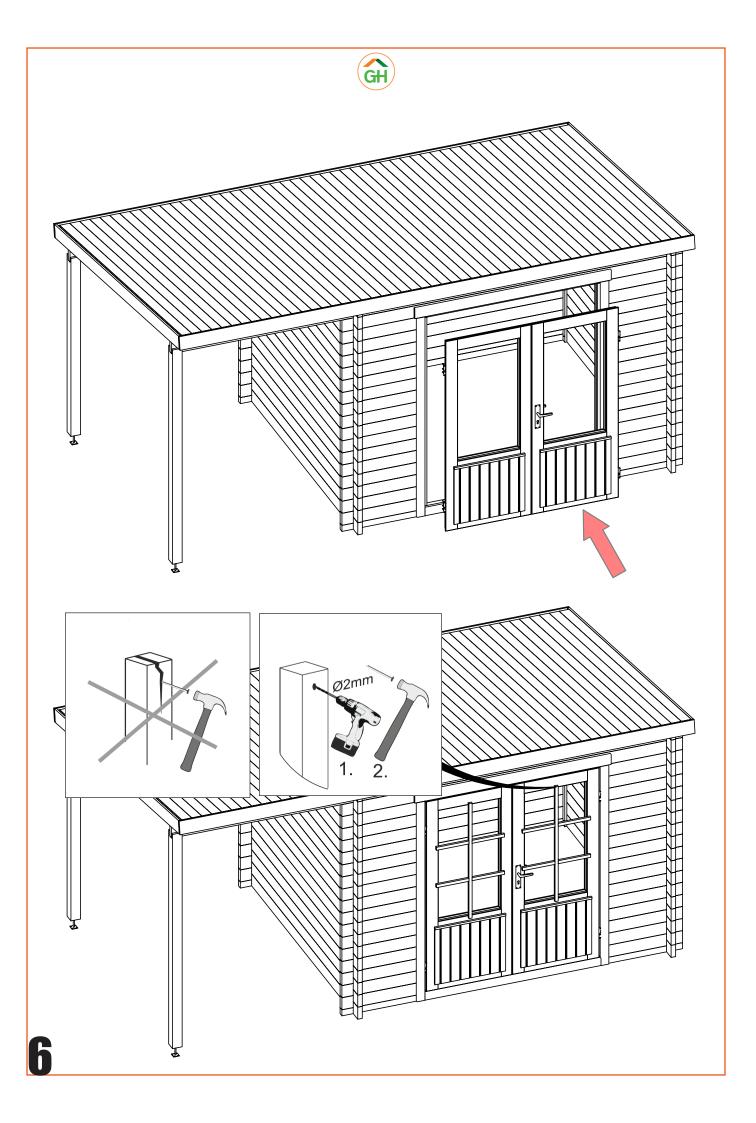

| Pos   | Specification-Spezifikation-Specificatie-Nomenclature-Elementi-Especification<br>Maria 40 SD