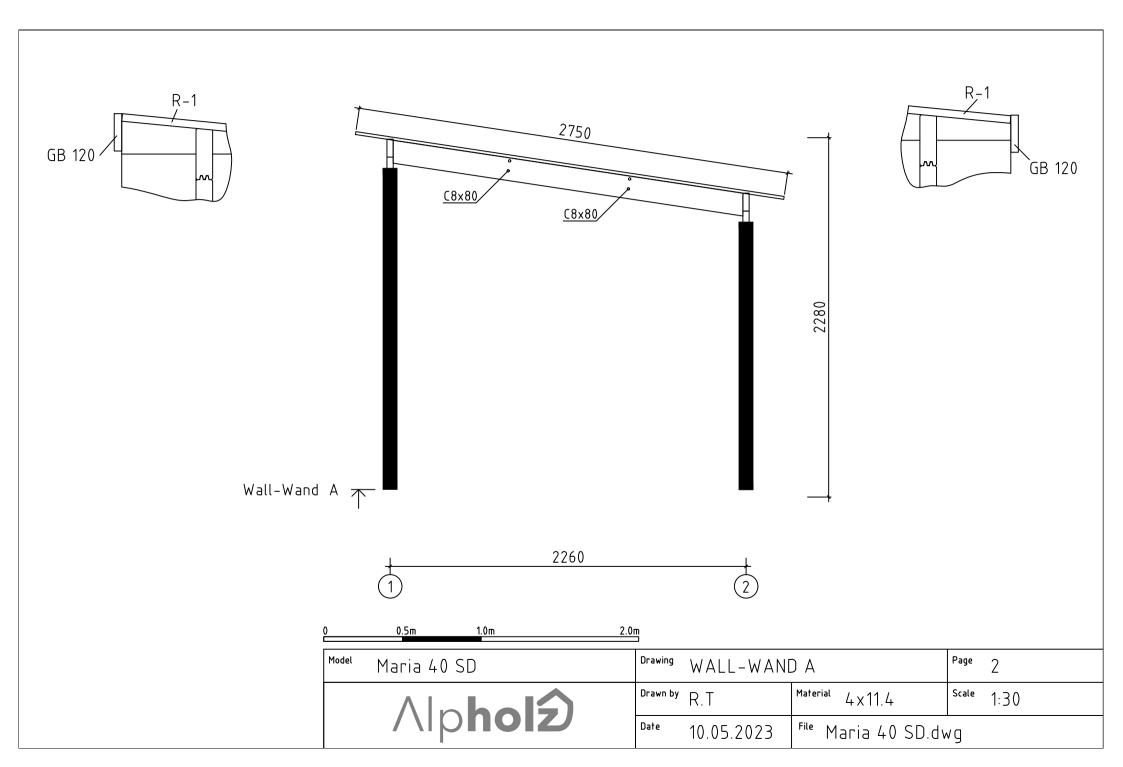

|          |
| Kood | Maria 40 SD                                                                   | Materjal                                       | File Maria 40 SD.dwg   |     | Leht 2  | /2       |



| <u> </u>       | 0.5m 1.0m 2.0 |          |            |                                 |                       |
|----------------|---------------|----------|------------|---------------------------------|-----------------------|
| Model          | Maria 40 SD   | Drawing  | ROOF       |                                 | Page                  |
| Alp <b>hol</b> |               | Drawn by | R.T        | Material 40×114                 | <sup>Scale</sup> 1:30 |
|                |               | Date     | 10.05.2023 | <sup>File</sup> Maria 40 SD.dwg |                       |