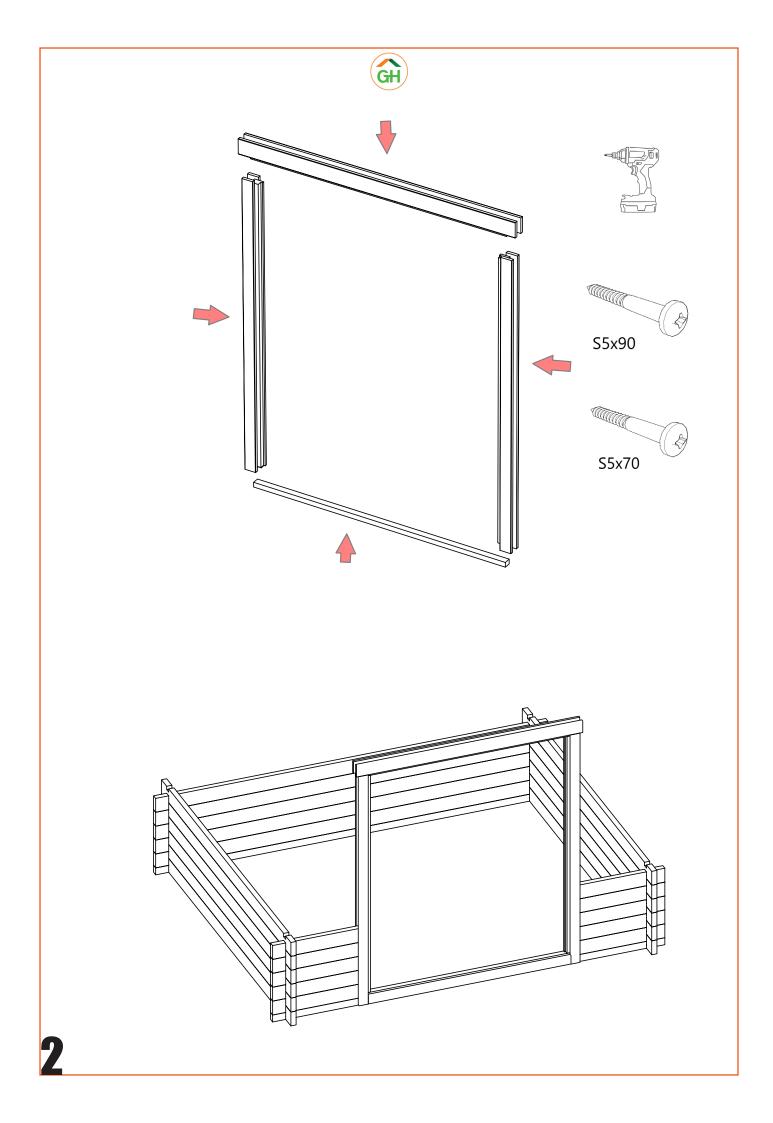

| Pos   | Specification-Spezifikation-Specificatie-Nomenclature-Elementi-Especification<br>Maria 40 SD