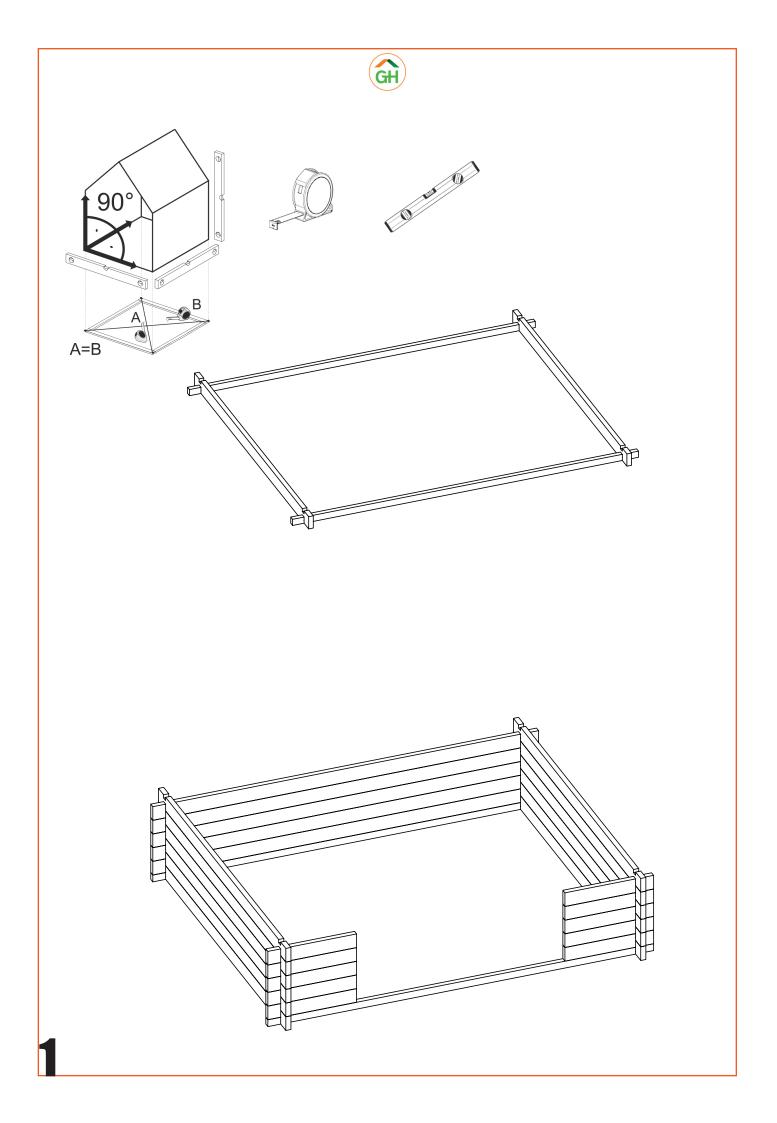

| Pos   | Specification-Spezifikation-Specificatie-Nomenclature-Elementi-Especification<br>Maria 40 SD