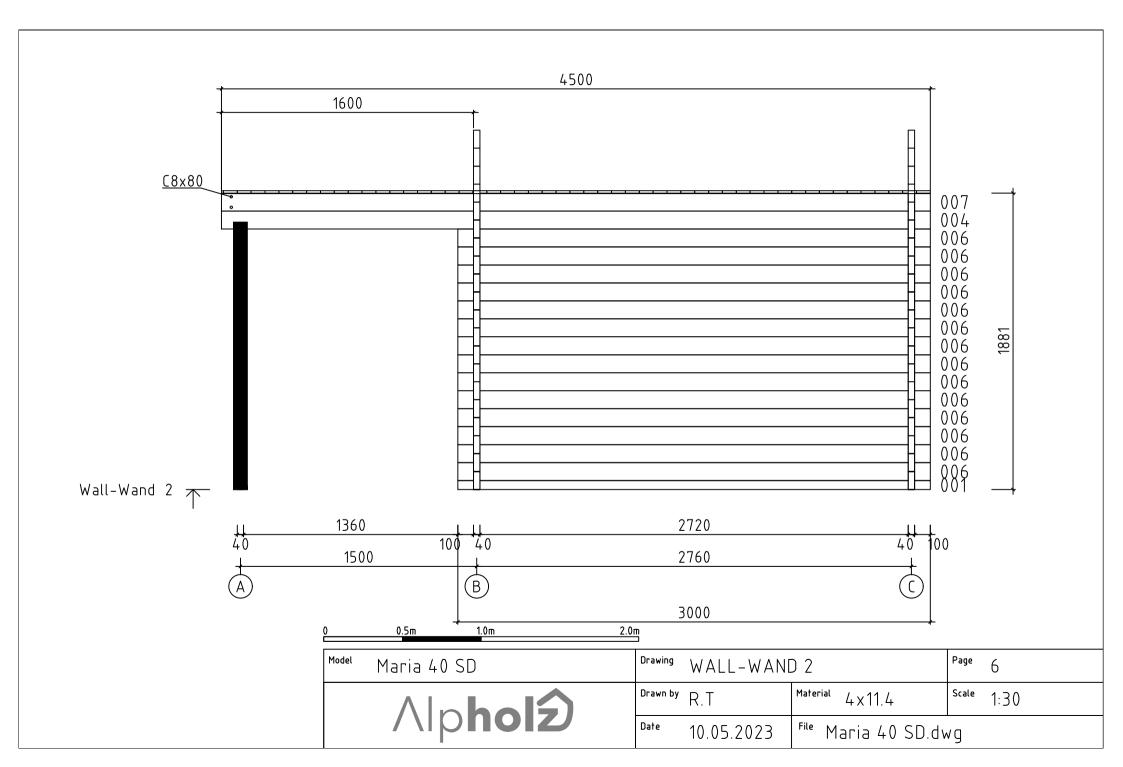

| Pos   | Specification-Spezifikation-Specificatie-Nomenclature-Elementi-Especification<br>Maria 40 SD                                                                                                                                                                                                                                                                                                                                                                                                                                                                                                                                                                                                                                                                                                                                                                                                                                                                                                                                                                                                                                                                                                                                                                                                                                                                                                                                                                                                                                                                                                                                                                                                                                                                                                                                                                                                                                                                                                                                                                                                                                                                                                                                                                                                                                                                                                         | Qty          | Profile<br>(mm) | Lenght<br>(mm) |
|-------|------------------------------------------------------------------------------------------------------------------------------------------------------------------------------------------------------------------------------------------------------------------------------------------------------------------------------------------------------------------------------------------------------------------------------------------------------------------------------------------------------------------------------------------------------------------------------------------------------------------------------------------------------------------------------------------------------------------------------------------------------------------------------------------------------------------------------------------------------------------------------------------------------------------------------------------------------------------------------------------------------------------------------------------------------------------------------------------------------------------------------------------------------------------------------------------------------------------------------------------------------------------------------------------------------------------------------------------------------------------------------------------------------------------------------------------------------------------------------------------------------------------------------------------------------------------------------------------------------------------------------------------------------------------------------------------------------------------------------------------------------------------------------------------------------------------------------------------------------------------------------------------------------------------------------------------------------------------------------------------------------------------------------------------------------------------------------------------------------------------------------------------------------------------------------------------------------------------------------------------------------------------------------------------------------------------------------------------------------------------------------------------------------|--------------|-----------------|----------------|
| 001   | 100 2720 100                                                                                                                                                                                                                                                                                                                                                                                                                                                                                                                                                                                                                                                                                                                                                                                                                                                                                                                                                                                                                                                                                                                                                                                                                                                                                                                                                                                                                                                                                                                                                                                                                                                                                                                                                                                                                                                                                                                                                                                                                                                                                                                                                                                                                                                                                                                                                                                         | 2            | 40x57           | 3000           |
| 002   | 550 100                                                                                                                                                                                                                                                                                                                                                                                                                                                                                                                                                                                                                                                                                                                                                                                                                                                                                                                                                                                                                                                                                                                                                                                                                                                                                                                                                                                                                                                                                                                                                                                                                                                                                                                                                                                                                                                                                                                                                                                                                                                                                                                                                                                                                                                                                                                                                                                              | 32           | 40x114          | 690            |
| 003   | 100 2720 100<br>                                                                                                                                                                                                                                                                                                                                                                                                                                                                                                                                                                                                                                                                                                                                                                                                                                                                                                                                                                                                                                                                                                                                                                                                                                                                                                                                                                                                                                                                                                                                                                                                                                                                                                                                                                                                                                                                                                                                                                                                                                                                                                                                                                                                                                                                                                                                                                                     | 1            | 40x114          | 3000           |
| 004   | 1600 2720 100                                                                                                                                                                                                                                                                                                                                                                                                                                                                                                                                                                                                                                                                                                                                                                                                                                                                                                                                                                                                                                                                                                                                                                                                                                                                                                                                                                                                                                                                                                                                                                                                                                                                                                                                                                                                                                                                                                                                                                                                                                                                                                                                                                                                                                                                                                                                                                                        | 2            | 40x114          | 4500           |
| 005   | 1600 2720 100<br>[] [](二)                                                                                                                                                                                                                                                                                                                                                                                                                                                                                                                                                                                                                                                                                                                                                                                                                                                                                                                                                                                                                                                                                                                                                                                                                                                                                                                                                                                                                                                                                                                                                                                                                                                                                                                                                                                                                                                                                                                                                                                                                                                                                                                                                                                                                                                                                                                                                                            | 1            | 40x114          | 4500           |
| 006   | 100 2720 100<br>レード ドレー ドレー                                                                                                                                                                                                                                                                                                                                                                                                                                                                                                                                                                                                                                                                                                                                                                                                                                                                                                                                                                                                                                                                                                                                                                                                                                                                                                                                                                                                                                                                                                                                                                                                                                                                                                                                                                                                                                                                                                                                                                                                                                                                                                                                                                                                                                                                                                                                                                          | 14           | 40×114          | 3000           |
| 007   | 1600 2720 100<br>DHH_                                                                                                                                                                                                                                                                                                                                                                                                                                                                                                                                                                                                                                                                                                                                                                                                                                                                                                                                                                                                                                                                                                                                                                                                                                                                                                                                                                                                                                                                                                                                                                                                                                                                                                                                                                                                                                                                                                                                                                                                                                                                                                                                                                                                                                                                                                                                                                                | 1            | 40x114          | 4500           |
| 008   | 100 2220 100<br>                                                                                                                                                                                                                                                                                                                                                                                                                                                                                                                                                                                                                                                                                                                                                                                                                                                                                                                                                                                                                                                                                                                                                                                                                                                                                                                                                                                                                                                                                                                                                                                                                                                                                                                                                                                                                                                                                                                                                                                                                                                                                                                                                                                                                                                                                                                                                                                     | 32           | 40x114          | 2500           |
| EXTRA | 100 2720 100<br>L                                                                                                                                                                                                                                                                                                                                                                                                                                                                                                                                                                                                                                                                                                                                                                                                                                                                                                                                                                                                                                                                                                                                                                                                                                                                                                                                                                                                                                                                                                                                                                                                                                                                                                                                                                                                                                                                                                                                                                                                                                                                                                                                                                                                                                                                                                                                                                                    | 1            | 40x114          | 3000           |
| WB-1  | 9°<br>                                                                                                                                                                                                                                                                                                                                                                                                                                                                                                                                                                                                                                                                                                                                                                                                                                                                                                                                                                                                                                                                                                                                                                                                                                                                                                                                                                                                                                                                                                                                                                                                                                                                                                                                                                                                                                                                                                                                                                                                                                                                                                                                                                                                                                                                                                                                                                                               | 1            |                 |                |
| WC-1  | 9°<br><u>9°</u><br><u>9°</u><br><u>9°</u><br><u>9°</u><br><u>9°</u><br><u>9°</u><br><u>9°</u><br><u>9°</u><br><u>9°</u><br><u>9°</u><br><u>9°</u><br><u>9°</u><br><u>9°</u><br><u>9°</u><br><u>9°</u><br><u>9°</u><br><u>9°</u><br><u>9°</u><br><u>9°</u><br><u>9°</u><br><u>9°</u><br><u>9°</u><br><u>9°</u><br><u>9°</u><br><u>9°</u><br><u>9°</u><br><u>9°</u><br><u>9°</u><br><u>9°</u><br><u>9°</u><br><u>9°</u><br><u>9°</u><br><u>9°</u><br><u>9°</u><br><u>9°</u><br><u>9°</u><br><u>9°</u><br><u>9°</u><br><u>9°</u><br><u>9°</u><br><u>9°</u><br><u>9°</u><br><u>9°</u><br><u>9°</u><br><u>9°</u><br><u>9°</u><br><u>9°</u><br><u>9°</u><br><u>9°</u><br><u>9°</u><br><u>9°</u><br><u>9°</u><br><u>9°</u><br><u>9°</u><br><u>9°</u><br><u>9°</u><br><u>9°</u><br><u>9°</u><br><u>9°</u><br><u>9°</u><br><u>9°</u><br><u>9°</u><br><u>9°</u><br><u>9°</u><br><u>9°</u><br><u>9°</u><br><u>9°</u><br><u>9°</u><br><u>9°</u><br><u>9°</u><br><u>9°</u><br><u>9°</u><br><u>9°</u><br><u>9°</u><br><u>9°</u><br><u>9°</u><br><u>9°</u><br><u>9°</u><br><u>9°</u><br><u>9°</u><br><u>9°</u><br><u>9°</u><br><u>9°</u><br><u>9°</u><br><u>9°</u><br><u>9°</u><br><u>9°</u><br><u>9°</u><br><u>9°</u><br><u>9°</u><br><u>9°</u><br><u>9°</u><br><u>9°</u><br><u>9°</u><br><u>9°</u><br><u>9°</u><br><u>9°</u><br><u>9°</u><br><u>9°</u><br><u>9°</u><br><u>9°</u><br><u>9°</u><br><u>9°</u><br><u>9°</u><br><u>9°</u><br><u>9°</u><br><u>9°</u><br><u>9°</u><br><u>9°</u><br><u>9°</u><br><u>9°</u><br><u>9°</u><br><u>9°</u><br><u>9°</u><br><u>9°</u><br><u>9°</u><br><u>9°</u><br><u>9°</u><br><u>9°</u><br><u>9°</u><br><u>9°</u><br><u>9°</u><br><u>9°</u><br><u>9°</u><br><u>9°</u><br><u>9°</u><br><u>9°</u><br><u>9°</u><br><u>9°</u><br><u>9°</u><br><u>9°</u><br><u>9°</u><br><u>9°</u><br><u>9°</u><br><u>9°</u><br><u>9°</u><br><u>9°</u><br><u>9°</u><br><u>9°</u><br><u>9°</u><br><u>9°</u><br><u>9°</u><br><u>9°</u><br><u>9°</u><br><u>9°</u><br><u>9°</u><br><u>9°</u><br><u>9°</u><br><u>9°</u><br><u>9°</u><br><u>9°</u><br><u>9°</u><br><u>9°</u><br><u>9°</u><br><u>9°</u><br><u>9°</u><br><u>9°</u><br><u>9°</u><br><u>9°</u><br><u>9°</u><br><u>9°</u><br><u>9°</u><br><u>9°</u><br><u>9°</u><br><u>9°</u><br><u>9°</u><br><u>9°</u><br><u>9°</u><br><u>9°</u><br><u>9°</u><br><u>9</u><br><u>9</u><br><u>9</u><br><u>9</u><br><u>9</u><br><u>9</u><br><u>9</u><br><u>9</u> | 1            |                 |                |
| RT1   | RAFTER-SPARREN-DAKSPAR-CHEVRON-TRAVE-CABRIO                                                                                                                                                                                                                                                                                                                                                                                                                                                                                                                                                                                                                                                                                                                                                                                                                                                                                                                                                                                                                                                                                                                                                                                                                                                                                                                                                                                                                                                                                                                                                                                                                                                                                                                                                                                                                                                                                                                                                                                                                                                                                                                                                                                                                                                                                                                                                          | 1            | 44x144          | 2267           |
| PL1   | PURLIN-DAKBALK-DACHPFETTE-PANNE-ARCARECCIO-CORREA<br>1516 2720 100                                                                                                                                                                                                                                                                                                                                                                                                                                                                                                                                                                                                                                                                                                                                                                                                                                                                                                                                                                                                                                                                                                                                                                                                                                                                                                                                                                                                                                                                                                                                                                                                                                                                                                                                                                                                                                                                                                                                                                                                                                                                                                                                                                                                                                                                                                                                   | 2            | 44x144          | 4416           |
| R-1   | Roof board-Dachbrett-Dakplank-Volige-Tavola tetto-Tabla de tejado                                                                                                                                                                                                                                                                                                                                                                                                                                                                                                                                                                                                                                                                                                                                                                                                                                                                                                                                                                                                                                                                                                                                                                                                                                                                                                                                                                                                                                                                                                                                                                                                                                                                                                                                                                                                                                                                                                                                                                                                                                                                                                                                                                                                                                                                                                                                    | 52+1<br>39+1 | 88x18<br>114x18 | - 2750         |
|       | -POST 8.5x8.5                                                                                                                                                                                                                                                                                                                                                                                                                                                                                                                                                                                                                                                                                                                                                                                                                                                                                                                                                                                                                                                                                                                                                                                                                                                                                                                                                                                                                                                                                                                                                                                                                                                                                                                                                                                                                                                                                                                                                                                                                                                                                                                                                                                                                                                                                                                                                                                        | 1            | 85x85           | 1700           |
|       | -POST 8.5x8.5                                                                                                                                                                                                                                                                                                                                                                                                                                                                                                                                                                                                                                                                                                                                                                                                                                                                                                                                                                                                                                                                                                                                                                                                                                                                                                                                                                                                                                                                                                                                                                                                                                                                                                                                                                                                                                                                                                                                                                                                                                                                                                                                                                                                                                                                                                                                                                                        | 1            | 85x85           | 2040           |
| GB-1  | Gable board 120-Giebelblende-Gevelplank-Planche de rive-Tavola di bordo-Tabla de borde                                                                                                                                                                                                                                                                                                                                                                                                                                                                                                                                                                                                                                                                                                                                                                                                                                                                                                                                                                                                                                                                                                                                                                                                                                                                                                                                                                                                                                                                                                                                                                                                                                                                                                                                                                                                                                                                                                                                                                                                                                                                                                                                                                                                                                                                                                               | 2            | 18x120          | 2790           |
| GB-2  | Gable board 120-Giebelblende-Gevelplank-Planche de rive-Tavola di bordo-Tabla de borde                                                                                                                                                                                                                                                                                                                                                                                                                                                                                                                                                                                                                                                                                                                                                                                                                                                                                                                                                                                                                                                                                                                                                                                                                                                                                                                                                                                                                                                                                                                                                                                                                                                                                                                                                                                                                                                                                                                                                                                                                                                                                                                                                                                                                                                                                                               | 2            | 18×120          | 4536           |
| SS-1  | Storm slat kit-Sturmleiste satz-Stormanker set-Kit de latte<br>anti tempéte-Kit listello di tempesta-Kit liston anti tormenta 2xø6x45                                                                                                                                                                                                                                                                                                                                                                                                                                                                                                                                                                                                                                                                                                                                                                                                                                                                                                                                                                                                                                                                                                                                                                                                                                                                                                                                                                                                                                                                                                                                                                                                                                                                                                                                                                                                                                                                                                                                                                                                                                                                                                                                                                                                                                                                | 4            | 18×40           | 2000           |
|       | Adjustable foot kit-Pfostenträger-Paalhouder-Pied de<br>poteau-Portapilastri-Base para poste                                                                                                                                                                                                                                                                                                                                                                                                                                                                                                                                                                                                                                                                                                                                                                                                                                                                                                                                                                                                                                                                                                                                                                                                                                                                                                                                                                                                                                                                                                                                                                                                                                                                                                                                                                                                                                                                                                                                                                                                                                                                                                                                                                                                                                                                                                         | 2            |                 |                |
| C8x80 | Coach screw kit 8x80-Holzschraube-Houtdraadbout-Tirefond-Vite<br>tirafondo-Tornillo entrenador                                                                                                                                                                                                                                                                                                                                                                                                                                                                                                                                                                                                                                                                                                                                                                                                                                                                                                                                                                                                                                                                                                                                                                                                                                                                                                                                                                                                                                                                                                                                                                                                                                                                                                                                                                                                                                                                                                                                                                                                                                                                                                                                                                                                                                                                                                       | 8            | 8x80            |                |
|       | Double door kit ISO-Doppeltür satz-Dubbele deur<br>set-Kit double porte-Kit porta-Kit para puerta 2xø3x25 4xø5x90                                                                                                                                                                                                                                                                                                                                                                                                                                                                                                                                                                                                                                                                                                                                                                                                                                                                                                                                                                                                                                                                                                                                                                                                                                                                                                                                                                                                                                                                                                                                                                                                                                                                                                                                                                                                                                                                                                                                                                                                                                                                                                                                                                                                                                                                                    | 1            |                 |                |
|       | Nail 1.6x30-Nagel-Spijker-Clou-Chiodo-Clavo                                                                                                                                                                                                                                                                                                                                                                                                                                                                                                                                                                                                                                                                                                                                                                                                                                                                                                                                                                                                                                                                                                                                                                                                                                                                                                                                                                                                                                                                                                                                                                                                                                                                                                                                                                                                                                                                                                                                                                                                                                                                                                                                                                                                                                                                                                                                                          | 15           | 1.6x30          |                |
| Kood  | Maria 40 SD Materjal File Maria 40 SD.dwg                                                                                                                                                                                                                                                                                                                                                                                                                                                                                                                                                                                                                                                                                                                                                                                                                                                                                                                                                                                                                                                                                                                                                                                                                                                                                                                                                                                                                                                                                                                                                                                                                                                                                                                                                                                                                                                                                                                                                                                                                                                                                                                                                                                                                                                                                                                                                            | •            | Leht 1          | 1/2            |