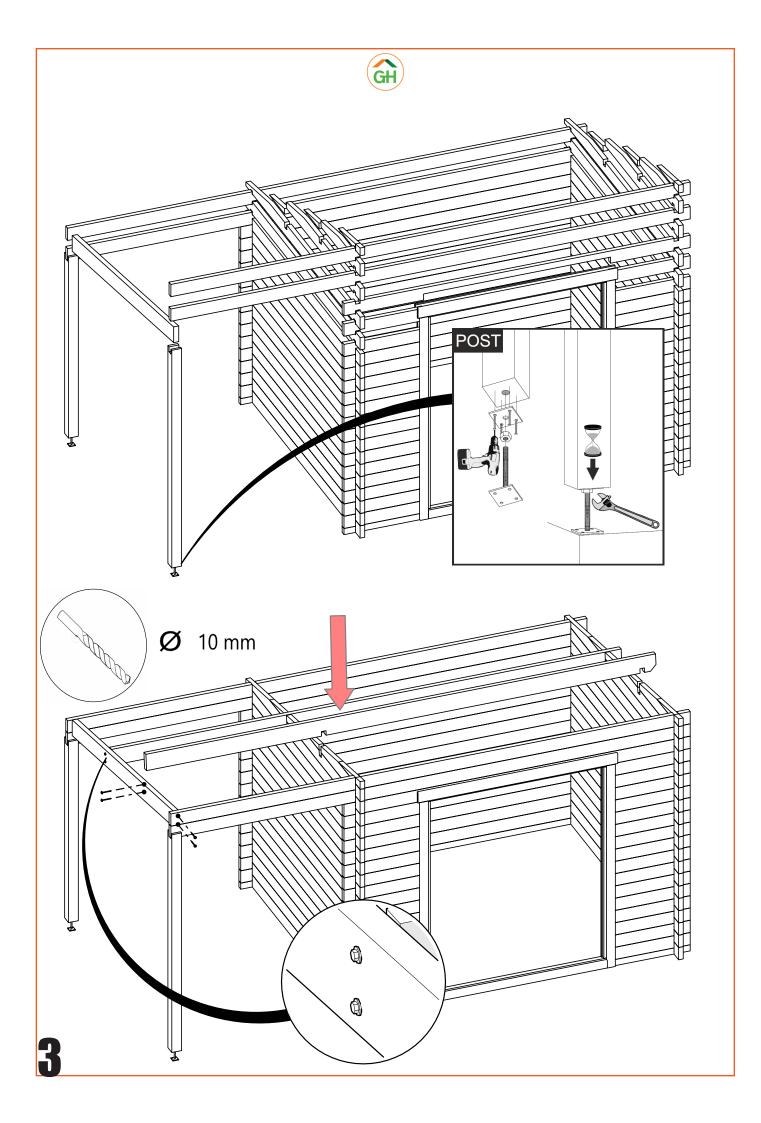

| Pos   | Specification-Spezifikation-Specificatie-Nomenclature-Elementi-Especification<br>Maria 40 SD