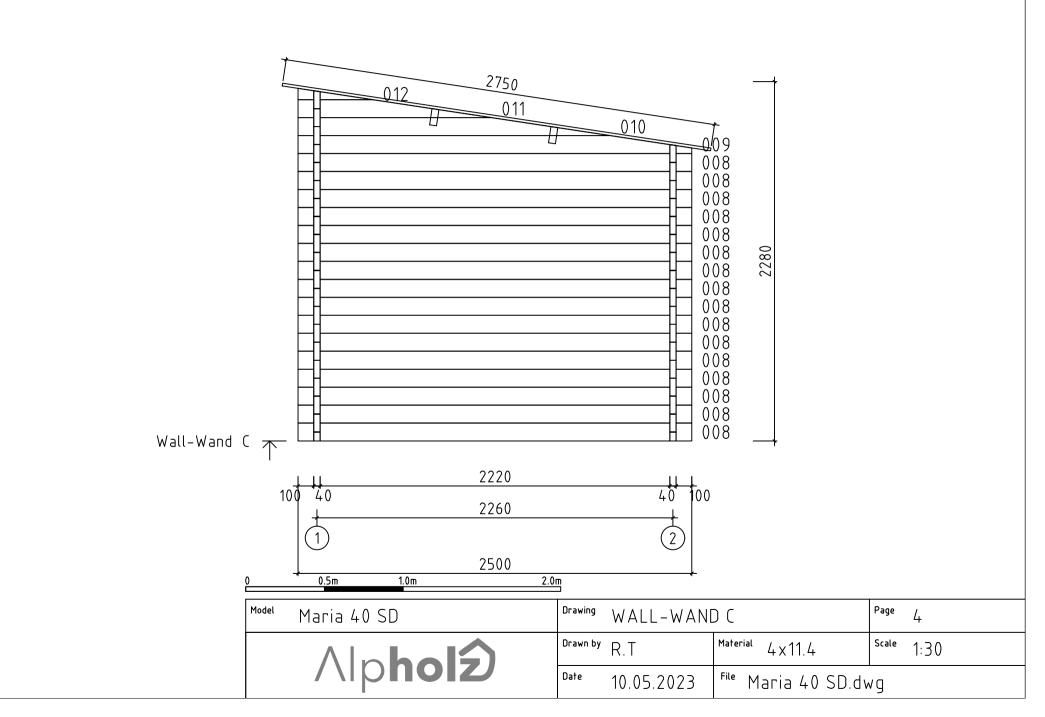

| Pos   | Specification-Spezifikation-Specificatie-Nomenclature-Elementi-Especification<br>Maria 40 SD                                                                                                                                                                                                                                                                                                                                                                                                                                                                                                                                                                                                                                                                                                                                                                                                                                                                                                                                                                                                                                                                                                                                                                                                                                                                                                                                                                                                                                                                                                                                                                                                                                                                                                                                                                                                                                                                                                                                                                                                                                                                                                                                                                                                                                                                                                         | Qty          | Profile<br>(mm) | Lenght<br>(mm) |
|-------|------------------------------------------------------------------------------------------------------------------------------------------------------------------------------------------------------------------------------------------------------------------------------------------------------------------------------------------------------------------------------------------------------------------------------------------------------------------------------------------------------------------------------------------------------------------------------------------------------------------------------------------------------------------------------------------------------------------------------------------------------------------------------------------------------------------------------------------------------------------------------------------------------------------------------------------------------------------------------------------------------------------------------------------------------------------------------------------------------------------------------------------------------------------------------------------------------------------------------------------------------------------------------------------------------------------------------------------------------------------------------------------------------------------------------------------------------------------------------------------------------------------------------------------------------------------------------------------------------------------------------------------------------------------------------------------------------------------------------------------------------------------------------------------------------------------------------------------------------------------------------------------------------------------------------------------------------------------------------------------------------------------------------------------------------------------------------------------------------------------------------------------------------------------------------------------------------------------------------------------------------------------------------------------------------------------------------------------------------------------------------------------------------|--------------|-----------------|----------------|
| 001   | 100 2720 100                                                                                                                                                                                                                                                                                                                                                                                                                                                                                                                                                                                                                                                                                                                                                                                                                                                                                                                                                                                                                                                                                                                                                                                                                                                                                                                                                                                                                                                                                                                                                                                                                                                                                                                                                                                                                                                                                                                                                                                                                                                                                                                                                                                                                                                                                                                                                                                         | 2            | 40x57           | 3000           |
| 002   | 550 100                                                                                                                                                                                                                                                                                                                                                                                                                                                                                                                                                                                                                                                                                                                                                                                                                                                                                                                                                                                                                                                                                                                                                                                                                                                                                                                                                                                                                                                                                                                                                                                                                                                                                                                                                                                                                                                                                                                                                                                                                                                                                                                                                                                                                                                                                                                                                                                              | 32           | 40x114          | 690            |
| 003   | 100 2720 100<br>                                                                                                                                                                                                                                                                                                                                                                                                                                                                                                                                                                                                                                                                                                                                                                                                                                                                                                                                                                                                                                                                                                                                                                                                                                                                                                                                                                                                                                                                                                                                                                                                                                                                                                                                                                                                                                                                                                                                                                                                                                                                                                                                                                                                                                                                                                                                                                                     | 1            | 40x114          | 3000           |
| 004   | 1600 2720 100                                                                                                                                                                                                                                                                                                                                                                                                                                                                                                                                                                                                                                                                                                                                                                                                                                                                                                                                                                                                                                                                                                                                                                                                                                                                                                                                                                                                                                                                                                                                                                                                                                                                                                                                                                                                                                                                                                                                                                                                                                                                                                                                                                                                                                                                                                                                                                                        | 2            | 40x114          | 4500           |
| 005   | 1600 2720 100<br>[] [](二)                                                                                                                                                                                                                                                                                                                                                                                                                                                                                                                                                                                                                                                                                                                                                                                                                                                                                                                                                                                                                                                                                                                                                                                                                                                                                                                                                                                                                                                                                                                                                                                                                                                                                                                                                                                                                                                                                                                                                                                                                                                                                                                                                                                                                                                                                                                                                                            | 1            | 40x114          | 4500           |
| 006   | 100 2720 100<br>レード ドレー ドレー                                                                                                                                                                                                                                                                                                                                                                                                                                                                                                                                                                                                                                                                                                                                                                                                                                                                                                                                                                                                                                                                                                                                                                                                                                                                                                                                                                                                                                                                                                                                                                                                                                                                                                                                                                                                                                                                                                                                                                                                                                                                                                                                                                                                                                                                                                                                                                          | 14           | 40×114          | 3000           |
| 007   | 1600 2720 100<br>DHH_                                                                                                                                                                                                                                                                                                                                                                                                                                                                                                                                                                                                                                                                                                                                                                                                                                                                                                                                                                                                                                                                                                                                                                                                                                                                                                                                                                                                                                                                                                                                                                                                                                                                                                                                                                                                                                                                                                                                                                                                                                                                                                                                                                                                                                                                                                                                                                                | 1            | 40x114          | 4500           |
| 008   | 100 2220 100<br>                                                                                                                                                                                                                                                                                                                                                                                                                                                                                                                                                                                                                                                                                                                                                                                                                                                                                                                                                                                                                                                                                                                                                                                                                                                                                                                                                                                                                                                                                                                                                                                                                                                                                                                                                                                                                                                                                                                                                                                                                                                                                                                                                                                                                                                                                                                                                                                     | 32           | 40x114          | 2500           |
| EXTRA | 100 2720 100<br>L                                                                                                                                                                                                                                                                                                                                                                                                                                                                                                                                                                                                                                                                                                                                                                                                                                                                                                                                                                                                                                                                                                                                                                                                                                                                                                                                                                                                                                                                                                                                                                                                                                                                                                                                                                                                                                                                                                                                                                                                                                                                                                                                                                                                                                                                                                                                                                                    | 1            | 40x114          | 3000           |
| WB-1  | 9°<br>                                                                                                                                                                                                                                                                                                                                                                                                                                                                                                                                                                                                                                                                                                                                                                                                                                                                                                                                                                                                                                                                                                                                                                                                                                                                                                                                                                                                                                                                                                                                                                                                                                                                                                                                                                                                                                                                                                                                                                                                                                                                                                                                                                                                                                                                                                                                                                                               | 1            |                 |                |
| WC-1  | 9°<br><u>9°</u><br><u>9°</u><br><u>9°</u><br><u>9°</u><br><u>9°</u><br><u>9°</u><br><u>9°</u><br><u>9°</u><br><u>9°</u><br><u>9°</u><br><u>9°</u><br><u>9°</u><br><u>9°</u><br><u>9°</u><br><u>9°</u><br><u>9°</u><br><u>9°</u><br><u>9°</u><br><u>9°</u><br><u>9°</u><br><u>9°</u><br><u>9°</u><br><u>9°</u><br><u>9°</u><br><u>9°</u><br><u>9°</u><br><u>9°</u><br><u>9°</u><br><u>9°</u><br><u>9°</u><br><u>9°</u><br><u>9°</u><br><u>9°</u><br><u>9°</u><br><u>9°</u><br><u>9°</u><br><u>9°</u><br><u>9°</u><br><u>9°</u><br><u>9°</u><br><u>9°</u><br><u>9°</u><br><u>9°</u><br><u>9°</u><br><u>9°</u><br><u>9°</u><br><u>9°</u><br><u>9°</u><br><u>9°</u><br><u>9°</u><br><u>9°</u><br><u>9°</u><br><u>9°</u><br><u>9°</u><br><u>9°</u><br><u>9°</u><br><u>9°</u><br><u>9°</u><br><u>9°</u><br><u>9°</u><br><u>9°</u><br><u>9°</u><br><u>9°</u><br><u>9°</u><br><u>9°</u><br><u>9°</u><br><u>9°</u><br><u>9°</u><br><u>9°</u><br><u>9°</u><br><u>9°</u><br><u>9°</u><br><u>9°</u><br><u>9°</u><br><u>9°</u><br><u>9°</u><br><u>9°</u><br><u>9°</u><br><u>9°</u><br><u>9°</u><br><u>9°</u><br><u>9°</u><br><u>9°</u><br><u>9°</u><br><u>9°</u><br><u>9°</u><br><u>9°</u><br><u>9°</u><br><u>9°</u><br><u>9°</u><br><u>9°</u><br><u>9°</u><br><u>9°</u><br><u>9°</u><br><u>9°</u><br><u>9°</u><br><u>9°</u><br><u>9°</u><br><u>9°</u><br><u>9°</u><br><u>9°</u><br><u>9°</u><br><u>9°</u><br><u>9°</u><br><u>9°</u><br><u>9°</u><br><u>9°</u><br><u>9°</u><br><u>9°</u><br><u>9°</u><br><u>9°</u><br><u>9°</u><br><u>9°</u><br><u>9°</u><br><u>9°</u><br><u>9°</u><br><u>9°</u><br><u>9°</u><br><u>9°</u><br><u>9°</u><br><u>9°</u><br><u>9°</u><br><u>9°</u><br><u>9°</u><br><u>9°</u><br><u>9°</u><br><u>9°</u><br><u>9°</u><br><u>9°</u><br><u>9°</u><br><u>9°</u><br><u>9°</u><br><u>9°</u><br><u>9°</u><br><u>9°</u><br><u>9°</u><br><u>9°</u><br><u>9°</u><br><u>9°</u><br><u>9°</u><br><u>9°</u><br><u>9°</u><br><u>9°</u><br><u>9°</u><br><u>9°</u><br><u>9°</u><br><u>9°</u><br><u>9°</u><br><u>9°</u><br><u>9°</u><br><u>9°</u><br><u>9°</u><br><u>9°</u><br><u>9°</u><br><u>9°</u><br><u>9°</u><br><u>9°</u><br><u>9°</u><br><u>9°</u><br><u>9°</u><br><u>9°</u><br><u>9°</u><br><u>9°</u><br><u>9°</u><br><u>9°</u><br><u>9°</u><br><u>9°</u><br><u>9°</u><br><u>9°</u><br><u>9°</u><br><u>9</u><br><u>9</u><br><u>9</u><br><u>9</u><br><u>9</u><br><u>9</u><br><u>9</u><br><u>9</u> | 1            |                 |                |
| RT1   | RAFTER-SPARREN-DAKSPAR-CHEVRON-TRAVE-CABRIO                                                                                                                                                                                                                                                                                                                                                                                                                                                                                                                                                                                                                                                                                                                                                                                                                                                                                                                                                                                                                                                                                                                                                                                                                                                                                                                                                                                                                                                                                                                                                                                                                                                                                                                                                                                                                                                                                                                                                                                                                                                                                                                                                                                                                                                                                                                                                          | 1            | 44x144          | 2267           |
| PL1   | PURLIN-DAKBALK-DACHPFETTE-PANNE-ARCARECCIO-CORREA<br>1516 2720 100                                                                                                                                                                                                                                                                                                                                                                                                                                                                                                                                                                                                                                                                                                                                                                                                                                                                                                                                                                                                                                                                                                                                                                                                                                                                                                                                                                                                                                                                                                                                                                                                                                                                                                                                                                                                                                                                                                                                                                                                                                                                                                                                                                                                                                                                                                                                   | 2            | 44x144          | 4416           |
| R-1   | Roof board-Dachbrett-Dakplank-Volige-Tavola tetto-Tabla de tejado                                                                                                                                                                                                                                                                                                                                                                                                                                                                                                                                                                                                                                                                                                                                                                                                                                                                                                                                                                                                                                                                                                                                                                                                                                                                                                                                                                                                                                                                                                                                                                                                                                                                                                                                                                                                                                                                                                                                                                                                                                                                                                                                                                                                                                                                                                                                    | 52+1<br>39+1 | 88x18<br>114x18 | - 2750         |
|       | -POST 8.5x8.5                                                                                                                                                                                                                                                                                                                                                                                                                                                                                                                                                                                                                                                                                                                                                                                                                                                                                                                                                                                                                                                                                                                                                                                                                                                                                                                                                                                                                                                                                                                                                                                                                                                                                                                                                                                                                                                                                                                                                                                                                                                                                                                                                                                                                                                                                                                                                                                        | 1            | 85x85           | 1700           |
|       | -POST 8.5x8.5                                                                                                                                                                                                                                                                                                                                                                                                                                                                                                                                                                                                                                                                                                                                                                                                                                                                                                                                                                                                                                                                                                                                                                                                                                                                                                                                                                                                                                                                                                                                                                                                                                                                                                                                                                                                                                                                                                                                                                                                                                                                                                                                                                                                                                                                                                                                                                                        | 1            | 85x85           | 2040           |
| GB-1  | Gable board 120-Giebelblende-Gevelplank-Planche de rive-Tavola di bordo-Tabla de borde                                                                                                                                                                                                                                                                                                                                                                                                                                                                                                                                                                                                                                                                                                                                                                                                                                                                                                                                                                                                                                                                                                                                                                                                                                                                                                                                                                                                                                                                                                                                                                                                                                                                                                                                                                                                                                                                                                                                                                                                                                                                                                                                                                                                                                                                                                               | 2            | 18x120          | 2790           |
| GB-2  | Gable board 120-Giebelblende-Gevelplank-Planche de rive-Tavola di bordo-Tabla de borde                                                                                                                                                                                                                                                                                                                                                                                                                                                                                                                                                                                                                                                                                                                                                                                                                                                                                                                                                                                                                                                                                                                                                                                                                                                                                                                                                                                                                                                                                                                                                                                                                                                                                                                                                                                                                                                                                                                                                                                                                                                                                                                                                                                                                                                                                                               | 2            | 18×120          | 4536           |
| SS-1  | Storm slat kit-Sturmleiste satz-Stormanker set-Kit de latte<br>anti tempéte-Kit listello di tempesta-Kit liston anti tormenta 2xø6x45                                                                                                                                                                                                                                                                                                                                                                                                                                                                                                                                                                                                                                                                                                                                                                                                                                                                                                                                                                                                                                                                                                                                                                                                                                                                                                                                                                                                                                                                                                                                                                                                                                                                                                                                                                                                                                                                                                                                                                                                                                                                                                                                                                                                                                                                | 4            | 18×40           | 2000           |
|       | Adjustable foot kit-Pfostenträger-Paalhouder-Pied de<br>poteau-Portapilastri-Base para poste                                                                                                                                                                                                                                                                                                                                                                                                                                                                                                                                                                                                                                                                                                                                                                                                                                                                                                                                                                                                                                                                                                                                                                                                                                                                                                                                                                                                                                                                                                                                                                                                                                                                                                                                                                                                                                                                                                                                                                                                                                                                                                                                                                                                                                                                                                         | 2            |                 |                |
| C8x80 | Coach screw kit 8x80-Holzschraube-Houtdraadbout-Tirefond-Vite<br>tirafondo-Tornillo entrenador                                                                                                                                                                                                                                                                                                                                                                                                                                                                                                                                                                                                                                                                                                                                                                                                                                                                                                                                                                                                                                                                                                                                                                                                                                                                                                                                                                                                                                                                                                                                                                                                                                                                                                                                                                                                                                                                                                                                                                                                                                                                                                                                                                                                                                                                                                       | 8            | 8x80            |                |
|       | Double door kit ISO-Doppeltür satz-Dubbele deur<br>set-Kit double porte-Kit porta-Kit para puerta 2xø3x25 4xø5x90                                                                                                                                                                                                                                                                                                                                                                                                                                                                                                                                                                                                                                                                                                                                                                                                                                                                                                                                                                                                                                                                                                                                                                                                                                                                                                                                                                                                                                                                                                                                                                                                                                                                                                                                                                                                                                                                                                                                                                                                                                                                                                                                                                                                                                                                                    | 1            |                 |                |
|       | Nail 1.6x30-Nagel-Spijker-Clou-Chiodo-Clavo                                                                                                                                                                                                                                                                                                                                                                                                                                                                                                                                                                                                                                                                                                                                                                                                                                                                                                                                                                                                                                                                                                                                                                                                                                                                                                                                                                                                                                                                                                                                                                                                                                                                                                                                                                                                                                                                                                                                                                                                                                                                                                                                                                                                                                                                                                                                                          | 15           | 1.6x30          |                |
| Kood  | Maria 40 SD Materjal File Maria 40 SD.dwg                                                                                                                                                                                                                                                                                                                                                                                                                                                                                                                                                                                                                                                                                                                                                                                                                                                                                                                                                                                                                                                                                                                                                                                                                                                                                                                                                                                                                                                                                                                                                                                                                                                                                                                                                                                                                                                                                                                                                                                                                                                                                                                                                                                                                                                                                                                                                            | •            | Leht 1          | 1/2            |