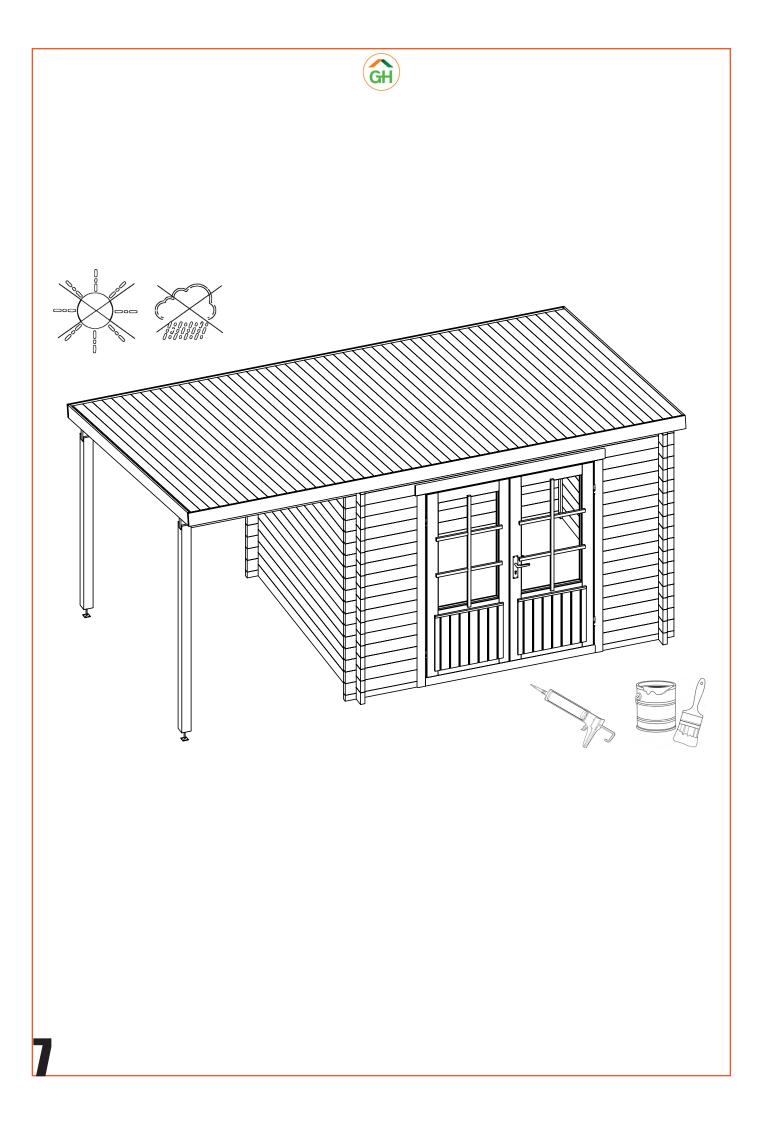

| Pos   | Specification-Spezifikation-Specificatie-Nomenclature-Elementi-Especification<br>Maria 40 SD