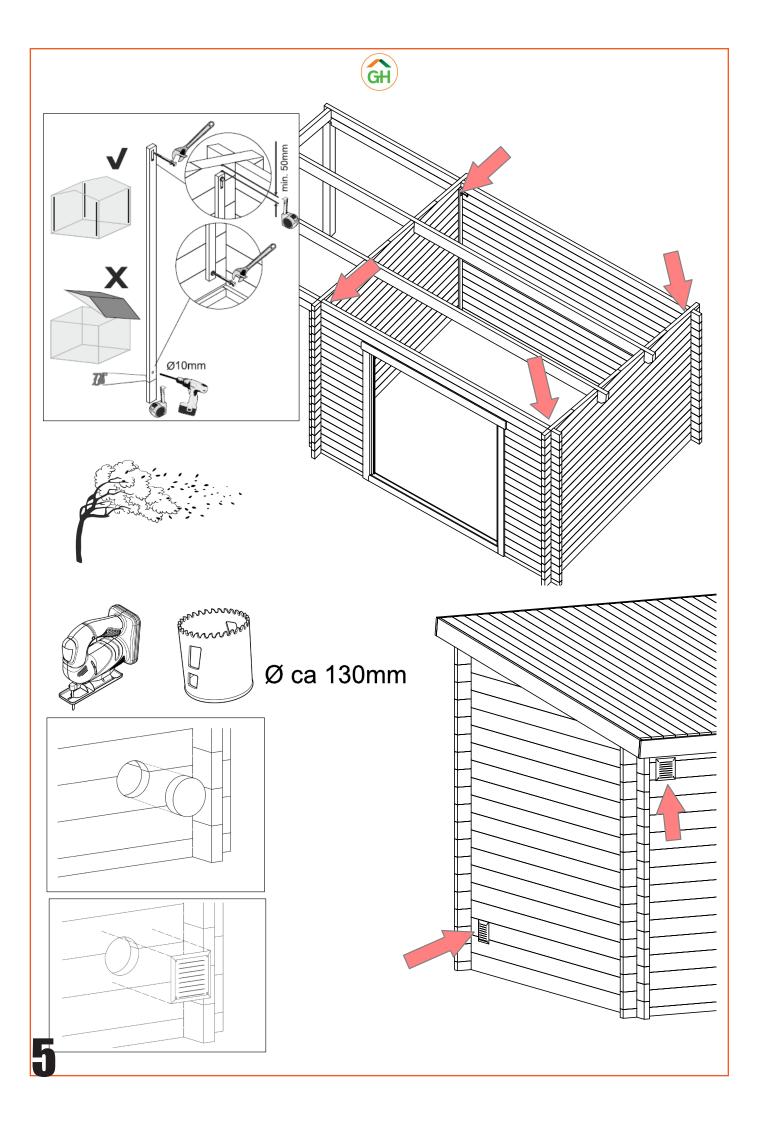

| Pos   | Specification-Spezifikation-Specificatie-Nomenclature-Elementi-Especification<br>Maria 40 SD