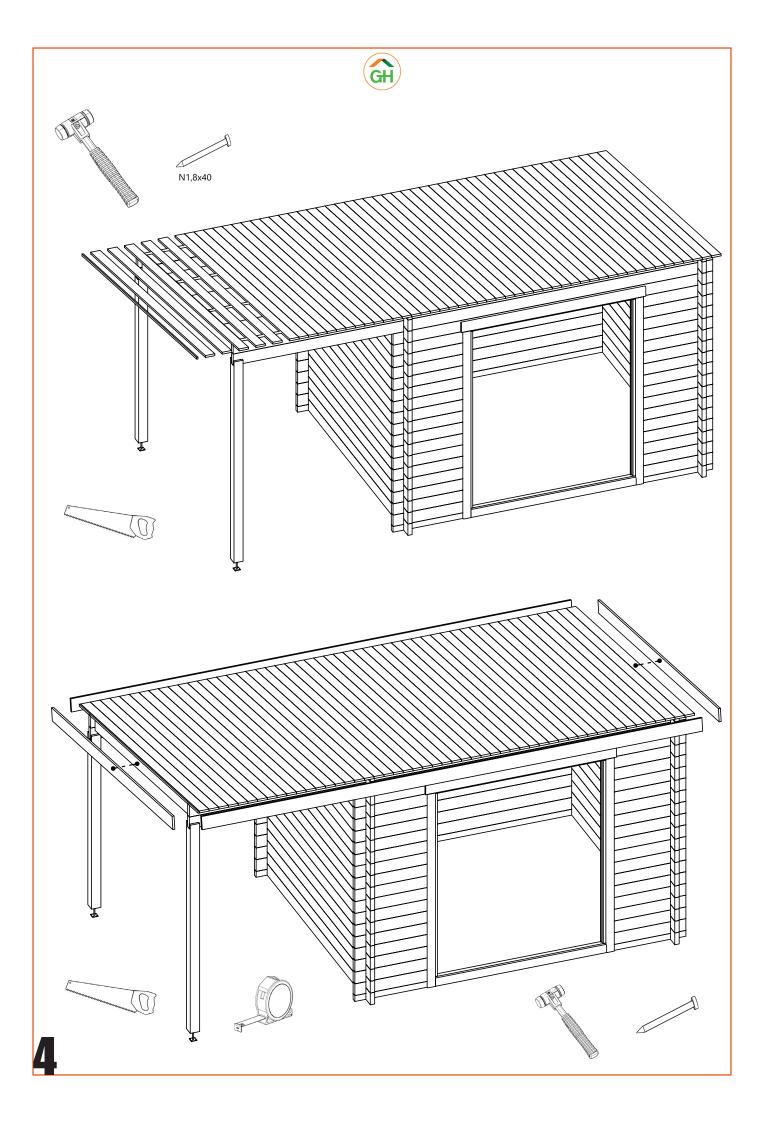

| Pos   | Specification-Spezifikation-Specificatie-Nomenclature-Elementi-Especification<br>Maria 40 SD