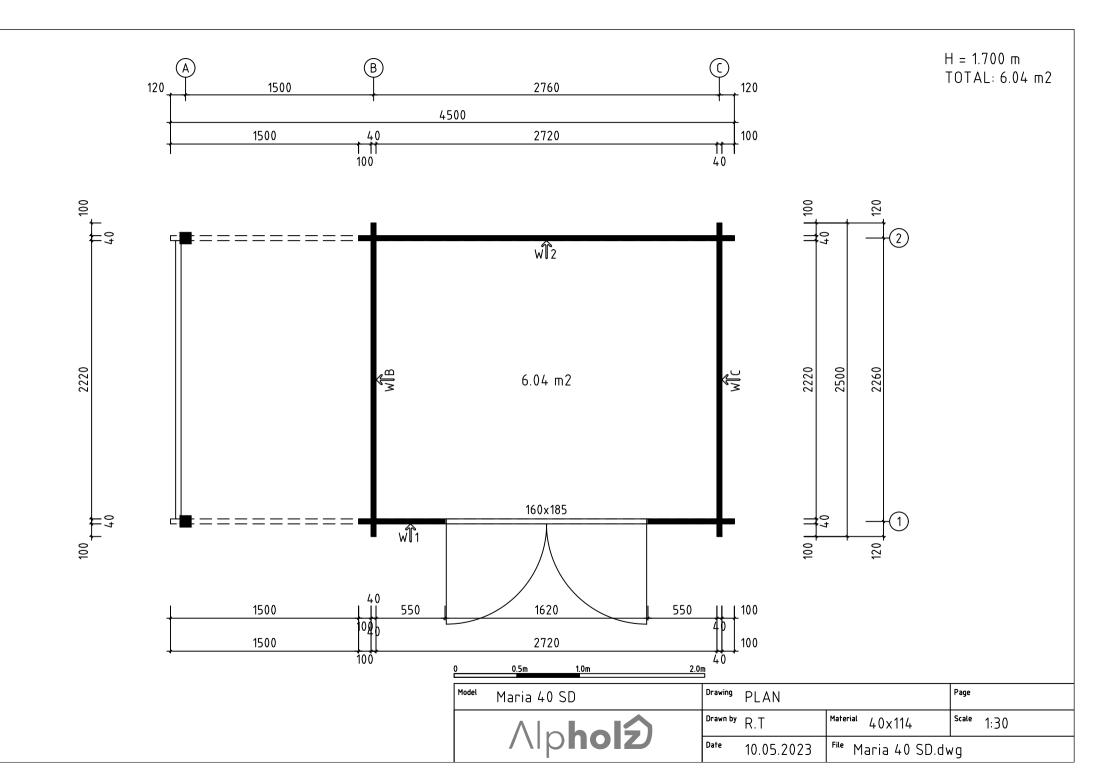

|          |
| Kood | Maria 40 SD                                                                   | Materjal                                       | File Maria 40 SD.dwg   |     | Leht 2  | /2       |



| <u> </u>       | 0.5m 1.0m 2.0 |          |            |                                 |                       |
|----------------|---------------|----------|------------|---------------------------------|-----------------------|
| Model          | Maria 40 SD   | Drawing  | ROOF       |                                 | Page                  |
| Alp <b>hol</b> |               | Drawn by | R.T        | Material 40×114                 | <sup>Scale</sup> 1:30 |
|                |               | Date     | 10.05.2023 | <sup>File</sup> Maria 40 SD.dwg |                       |