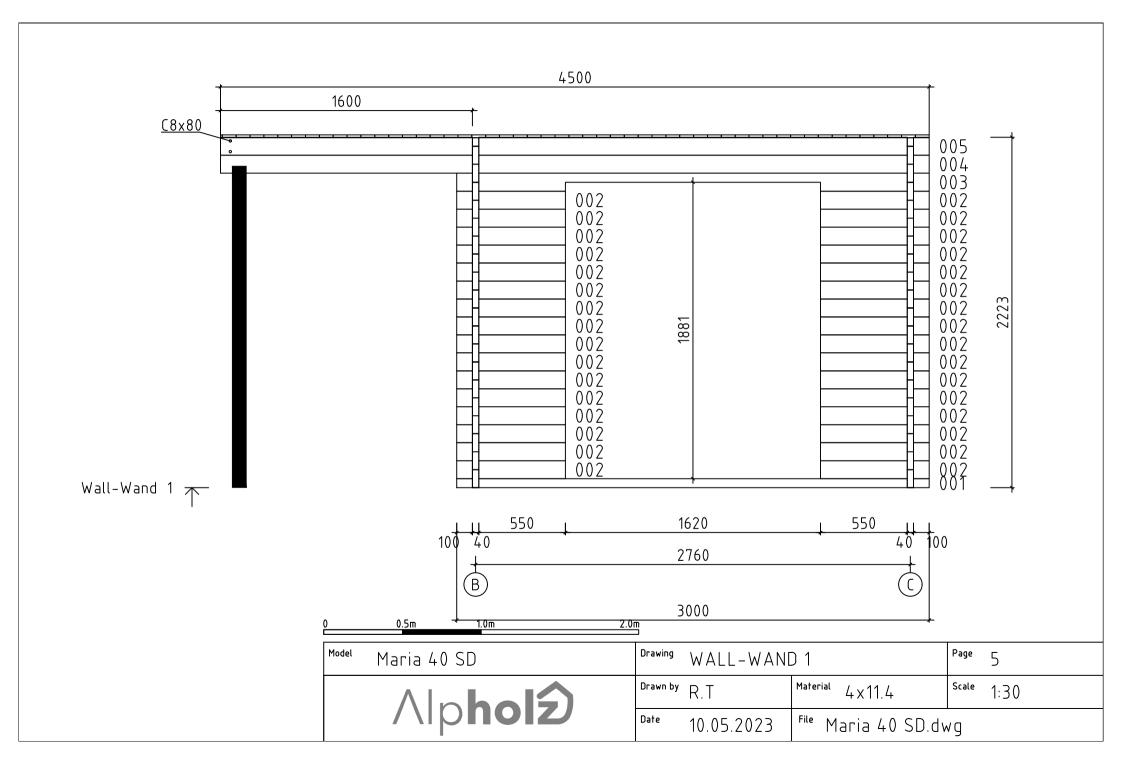

| Pos   | Specification-Spezifikation-Specificatie-Nomenclature-Elementi-Especification<br>Maria 40 SD                                                                                                                                                                                                                                                                                                                                                                                                                                                                                                                                                                                                                                                                                                                                                                                                                                                                                                                                                                                                                                                                                                                                                                                                                                                                                                                                                                                                                                                                                                                                                                                                                                                                                                                                                                                                                                                                                                                                                                                                                                                                                                                                                                                                                                                                                                         | Qty          | Profile<br>(mm) | Lenght<br>(mm) |
|-------|------------------------------------------------------------------------------------------------------------------------------------------------------------------------------------------------------------------------------------------------------------------------------------------------------------------------------------------------------------------------------------------------------------------------------------------------------------------------------------------------------------------------------------------------------------------------------------------------------------------------------------------------------------------------------------------------------------------------------------------------------------------------------------------------------------------------------------------------------------------------------------------------------------------------------------------------------------------------------------------------------------------------------------------------------------------------------------------------------------------------------------------------------------------------------------------------------------------------------------------------------------------------------------------------------------------------------------------------------------------------------------------------------------------------------------------------------------------------------------------------------------------------------------------------------------------------------------------------------------------------------------------------------------------------------------------------------------------------------------------------------------------------------------------------------------------------------------------------------------------------------------------------------------------------------------------------------------------------------------------------------------------------------------------------------------------------------------------------------------------------------------------------------------------------------------------------------------------------------------------------------------------------------------------------------------------------------------------------------------------------------------------------------|--------------|-----------------|----------------|
| 001   | 100 2720 100                                                                                                                                                                                                                                                                                                                                                                                                                                                                                                                                                                                                                                                                                                                                                                                                                                                                                                                                                                                                                                                                                                                                                                                                                                                                                                                                                                                                                                                                                                                                                                                                                                                                                                                                                                                                                                                                                                                                                                                                                                                                                                                                                                                                                                                                                                                                                                                         | 2            | 40x57           | 3000           |
| 002   | 550 100                                                                                                                                                                                                                                                                                                                                                                                                                                                                                                                                                                                                                                                                                                                                                                                                                                                                                                                                                                                                                                                                                                                                                                                                                                                                                                                                                                                                                                                                                                                                                                                                                                                                                                                                                                                                                                                                                                                                                                                                                                                                                                                                                                                                                                                                                                                                                                                              | 32           | 40x114          | 690            |
| 003   | 100 2720 100<br>                                                                                                                                                                                                                                                                                                                                                                                                                                                                                                                                                                                                                                                                                                                                                                                                                                                                                                                                                                                                                                                                                                                                                                                                                                                                                                                                                                                                                                                                                                                                                                                                                                                                                                                                                                                                                                                                                                                                                                                                                                                                                                                                                                                                                                                                                                                                                                                     | 1            | 40x114          | 3000           |
| 004   | 1600 2720 100                                                                                                                                                                                                                                                                                                                                                                                                                                                                                                                                                                                                                                                                                                                                                                                                                                                                                                                                                                                                                                                                                                                                                                                                                                                                                                                                                                                                                                                                                                                                                                                                                                                                                                                                                                                                                                                                                                                                                                                                                                                                                                                                                                                                                                                                                                                                                                                        | 2            | 40x114          | 4500           |
| 005   | 1600 2720 100<br>[] [](二)                                                                                                                                                                                                                                                                                                                                                                                                                                                                                                                                                                                                                                                                                                                                                                                                                                                                                                                                                                                                                                                                                                                                                                                                                                                                                                                                                                                                                                                                                                                                                                                                                                                                                                                                                                                                                                                                                                                                                                                                                                                                                                                                                                                                                                                                                                                                                                            | 1            | 40x114          | 4500           |
| 006   | 100 2720 100<br>レード ドレー ドレー                                                                                                                                                                                                                                                                                                                                                                                                                                                                                                                                                                                                                                                                                                                                                                                                                                                                                                                                                                                                                                                                                                                                                                                                                                                                                                                                                                                                                                                                                                                                                                                                                                                                                                                                                                                                                                                                                                                                                                                                                                                                                                                                                                                                                                                                                                                                                                          | 14           | 40×114          | 3000           |
| 007   | 1600 2720 100<br>DHH_                                                                                                                                                                                                                                                                                                                                                                                                                                                                                                                                                                                                                                                                                                                                                                                                                                                                                                                                                                                                                                                                                                                                                                                                                                                                                                                                                                                                                                                                                                                                                                                                                                                                                                                                                                                                                                                                                                                                                                                                                                                                                                                                                                                                                                                                                                                                                                                | 1            | 40x114          | 4500           |
| 008   | 100 2220 100<br>                                                                                                                                                                                                                                                                                                                                                                                                                                                                                                                                                                                                                                                                                                                                                                                                                                                                                                                                                                                                                                                                                                                                                                                                                                                                                                                                                                                                                                                                                                                                                                                                                                                                                                                                                                                                                                                                                                                                                                                                                                                                                                                                                                                                                                                                                                                                                                                     | 32           | 40x114          | 2500           |
| EXTRA | 100 2720 100<br>L                                                                                                                                                                                                                                                                                                                                                                                                                                                                                                                                                                                                                                                                                                                                                                                                                                                                                                                                                                                                                                                                                                                                                                                                                                                                                                                                                                                                                                                                                                                                                                                                                                                                                                                                                                                                                                                                                                                                                                                                                                                                                                                                                                                                                                                                                                                                                                                    | 1            | 40x114          | 3000           |
| WB-1  | 9°<br>                                                                                                                                                                                                                                                                                                                                                                                                                                                                                                                                                                                                                                                                                                                                                                                                                                                                                                                                                                                                                                                                                                                                                                                                                                                                                                                                                                                                                                                                                                                                                                                                                                                                                                                                                                                                                                                                                                                                                                                                                                                                                                                                                                                                                                                                                                                                                                                               | 1            |                 |                |
| WC-1  | 9°<br><u>9°</u><br><u>9°</u><br><u>9°</u><br><u>9°</u><br><u>9°</u><br><u>9°</u><br><u>9°</u><br><u>9°</u><br><u>9°</u><br><u>9°</u><br><u>9°</u><br><u>9°</u><br><u>9°</u><br><u>9°</u><br><u>9°</u><br><u>9°</u><br><u>9°</u><br><u>9°</u><br><u>9°</u><br><u>9°</u><br><u>9°</u><br><u>9°</u><br><u>9°</u><br><u>9°</u><br><u>9°</u><br><u>9°</u><br><u>9°</u><br><u>9°</u><br><u>9°</u><br><u>9°</u><br><u>9°</u><br><u>9°</u><br><u>9°</u><br><u>9°</u><br><u>9°</u><br><u>9°</u><br><u>9°</u><br><u>9°</u><br><u>9°</u><br><u>9°</u><br><u>9°</u><br><u>9°</u><br><u>9°</u><br><u>9°</u><br><u>9°</u><br><u>9°</u><br><u>9°</u><br><u>9°</u><br><u>9°</u><br><u>9°</u><br><u>9°</u><br><u>9°</u><br><u>9°</u><br><u>9°</u><br><u>9°</u><br><u>9°</u><br><u>9°</u><br><u>9°</u><br><u>9°</u><br><u>9°</u><br><u>9°</u><br><u>9°</u><br><u>9°</u><br><u>9°</u><br><u>9°</u><br><u>9°</u><br><u>9°</u><br><u>9°</u><br><u>9°</u><br><u>9°</u><br><u>9°</u><br><u>9°</u><br><u>9°</u><br><u>9°</u><br><u>9°</u><br><u>9°</u><br><u>9°</u><br><u>9°</u><br><u>9°</u><br><u>9°</u><br><u>9°</u><br><u>9°</u><br><u>9°</u><br><u>9°</u><br><u>9°</u><br><u>9°</u><br><u>9°</u><br><u>9°</u><br><u>9°</u><br><u>9°</u><br><u>9°</u><br><u>9°</u><br><u>9°</u><br><u>9°</u><br><u>9°</u><br><u>9°</u><br><u>9°</u><br><u>9°</u><br><u>9°</u><br><u>9°</u><br><u>9°</u><br><u>9°</u><br><u>9°</u><br><u>9°</u><br><u>9°</u><br><u>9°</u><br><u>9°</u><br><u>9°</u><br><u>9°</u><br><u>9°</u><br><u>9°</u><br><u>9°</u><br><u>9°</u><br><u>9°</u><br><u>9°</u><br><u>9°</u><br><u>9°</u><br><u>9°</u><br><u>9°</u><br><u>9°</u><br><u>9°</u><br><u>9°</u><br><u>9°</u><br><u>9°</u><br><u>9°</u><br><u>9°</u><br><u>9°</u><br><u>9°</u><br><u>9°</u><br><u>9°</u><br><u>9°</u><br><u>9°</u><br><u>9°</u><br><u>9°</u><br><u>9°</u><br><u>9°</u><br><u>9°</u><br><u>9°</u><br><u>9°</u><br><u>9°</u><br><u>9°</u><br><u>9°</u><br><u>9°</u><br><u>9°</u><br><u>9°</u><br><u>9°</u><br><u>9°</u><br><u>9°</u><br><u>9°</u><br><u>9°</u><br><u>9°</u><br><u>9°</u><br><u>9°</u><br><u>9°</u><br><u>9°</u><br><u>9°</u><br><u>9°</u><br><u>9°</u><br><u>9°</u><br><u>9°</u><br><u>9°</u><br><u>9°</u><br><u>9°</u><br><u>9°</u><br><u>9°</u><br><u>9°</u><br><u>9°</u><br><u>9°</u><br><u>9°</u><br><u>9°</u><br><u>9</u><br><u>9</u><br><u>9</u><br><u>9</u><br><u>9</u><br><u>9</u><br><u>9</u><br><u>9</u> | 1            |                 |                |
| RT1   | RAFTER-SPARREN-DAKSPAR-CHEVRON-TRAVE-CABRIO                                                                                                                                                                                                                                                                                                                                                                                                                                                                                                                                                                                                                                                                                                                                                                                                                                                                                                                                                                                                                                                                                                                                                                                                                                                                                                                                                                                                                                                                                                                                                                                                                                                                                                                                                                                                                                                                                                                                                                                                                                                                                                                                                                                                                                                                                                                                                          | 1            | 44x144          | 2267           |
| PL1   | PURLIN-DAKBALK-DACHPFETTE-PANNE-ARCARECCIO-CORREA<br>1516 2720 100                                                                                                                                                                                                                                                                                                                                                                                                                                                                                                                                                                                                                                                                                                                                                                                                                                                                                                                                                                                                                                                                                                                                                                                                                                                                                                                                                                                                                                                                                                                                                                                                                                                                                                                                                                                                                                                                                                                                                                                                                                                                                                                                                                                                                                                                                                                                   | 2            | 44x144          | 4416           |
| R-1   | Roof board-Dachbrett-Dakplank-Volige-Tavola tetto-Tabla de tejado                                                                                                                                                                                                                                                                                                                                                                                                                                                                                                                                                                                                                                                                                                                                                                                                                                                                                                                                                                                                                                                                                                                                                                                                                                                                                                                                                                                                                                                                                                                                                                                                                                                                                                                                                                                                                                                                                                                                                                                                                                                                                                                                                                                                                                                                                                                                    | 52+1<br>39+1 | 88x18<br>114x18 | - 2750         |
|       | -POST 8.5x8.5                                                                                                                                                                                                                                                                                                                                                                                                                                                                                                                                                                                                                                                                                                                                                                                                                                                                                                                                                                                                                                                                                                                                                                                                                                                                                                                                                                                                                                                                                                                                                                                                                                                                                                                                                                                                                                                                                                                                                                                                                                                                                                                                                                                                                                                                                                                                                                                        | 1            | 85x85           | 1700           |
|       | -POST 8.5x8.5                                                                                                                                                                                                                                                                                                                                                                                                                                                                                                                                                                                                                                                                                                                                                                                                                                                                                                                                                                                                                                                                                                                                                                                                                                                                                                                                                                                                                                                                                                                                                                                                                                                                                                                                                                                                                                                                                                                                                                                                                                                                                                                                                                                                                                                                                                                                                                                        | 1            | 85x85           | 2040           |
| GB-1  | Gable board 120-Giebelblende-Gevelplank-Planche de rive-Tavola di bordo-Tabla de borde                                                                                                                                                                                                                                                                                                                                                                                                                                                                                                                                                                                                                                                                                                                                                                                                                                                                                                                                                                                                                                                                                                                                                                                                                                                                                                                                                                                                                                                                                                                                                                                                                                                                                                                                                                                                                                                                                                                                                                                                                                                                                                                                                                                                                                                                                                               | 2            | 18x120          | 2790           |
| GB-2  | Gable board 120-Giebelblende-Gevelplank-Planche de rive-Tavola di bordo-Tabla de borde                                                                                                                                                                                                                                                                                                                                                                                                                                                                                                                                                                                                                                                                                                                                                                                                                                                                                                                                                                                                                                                                                                                                                                                                                                                                                                                                                                                                                                                                                                                                                                                                                                                                                                                                                                                                                                                                                                                                                                                                                                                                                                                                                                                                                                                                                                               | 2            | 18×120          | 4536           |
| SS-1  | Storm slat kit-Sturmleiste satz-Stormanker set-Kit de latte<br>anti tempéte-Kit listello di tempesta-Kit liston anti tormenta 2xø6x45                                                                                                                                                                                                                                                                                                                                                                                                                                                                                                                                                                                                                                                                                                                                                                                                                                                                                                                                                                                                                                                                                                                                                                                                                                                                                                                                                                                                                                                                                                                                                                                                                                                                                                                                                                                                                                                                                                                                                                                                                                                                                                                                                                                                                                                                | 4            | 18×40           | 2000           |
|       | Adjustable foot kit-Pfostenträger-Paalhouder-Pied de<br>poteau-Portapilastri-Base para poste                                                                                                                                                                                                                                                                                                                                                                                                                                                                                                                                                                                                                                                                                                                                                                                                                                                                                                                                                                                                                                                                                                                                                                                                                                                                                                                                                                                                                                                                                                                                                                                                                                                                                                                                                                                                                                                                                                                                                                                                                                                                                                                                                                                                                                                                                                         | 2            |                 |                |
| C8x80 | Coach screw kit 8x80-Holzschraube-Houtdraadbout-Tirefond-Vite<br>tirafondo-Tornillo entrenador                                                                                                                                                                                                                                                                                                                                                                                                                                                                                                                                                                                                                                                                                                                                                                                                                                                                                                                                                                                                                                                                                                                                                                                                                                                                                                                                                                                                                                                                                                                                                                                                                                                                                                                                                                                                                                                                                                                                                                                                                                                                                                                                                                                                                                                                                                       | 8            | 8x80            |                |
|       | Double door kit ISO-Doppeltür satz-Dubbele deur<br>set-Kit double porte-Kit porta-Kit para puerta 2xø3x25 4xø5x90                                                                                                                                                                                                                                                                                                                                                                                                                                                                                                                                                                                                                                                                                                                                                                                                                                                                                                                                                                                                                                                                                                                                                                                                                                                                                                                                                                                                                                                                                                                                                                                                                                                                                                                                                                                                                                                                                                                                                                                                                                                                                                                                                                                                                                                                                    | 1            |                 |                |
|       | Nail 1.6x30-Nagel-Spijker-Clou-Chiodo-Clavo                                                                                                                                                                                                                                                                                                                                                                                                                                                                                                                                                                                                                                                                                                                                                                                                                                                                                                                                                                                                                                                                                                                                                                                                                                                                                                                                                                                                                                                                                                                                                                                                                                                                                                                                                                                                                                                                                                                                                                                                                                                                                                                                                                                                                                                                                                                                                          | 15           | 1.6x30          |                |
| Kood  | Maria 40 SD Materjal File Maria 40 SD.dwg                                                                                                                                                                                                                                                                                                                                                                                                                                                                                                                                                                                                                                                                                                                                                                                                                                                                                                                                                                                                                                                                                                                                                                                                                                                                                                                                                                                                                                                                                                                                                                                                                                                                                                                                                                                                                                                                                                                                                                                                                                                                                                                                                                                                                                                                                                                                                            | •            | Leht 1          | 1/2            |