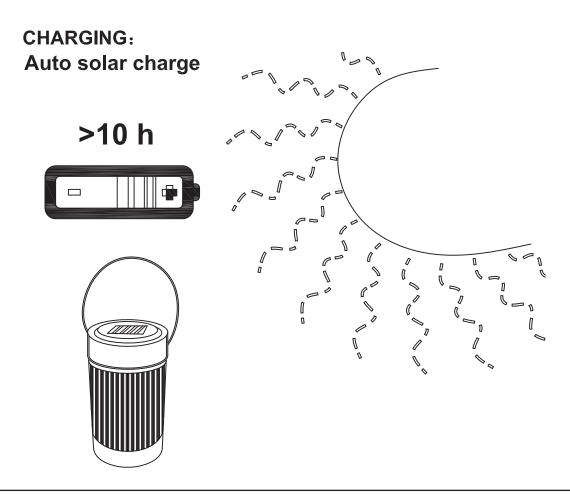

| BATTERY                    | CHARGING TIME | WORKING TIME  |
|----------------------------|---------------|---------------|
| 1200 mAh<br>Li-ion Battery | 6-8 Hours     | Upto 10 Hours |