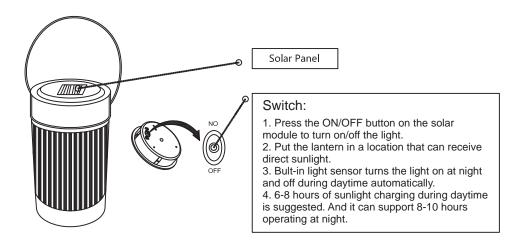

| BATTERY                    | CHARGING TIME | WORKING TIME  |
|----------------------------|---------------|---------------|
| 1200 mAh<br>Li-ion Battery | 6-8 Hours     | Upto 10 Hours |

# PACKAGE CONTENTS