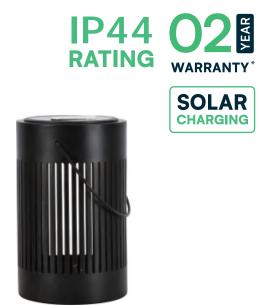

## **INSTRUCTION MANUAL**

SOLAR LED TABLE LIGHT

#### **TECHNICAL DATA**

| VT-7994         |
|-----------------|
| 23385           |
| 5V,1200mAh-0.5W |
| 5V              |
| 21 Lm           |
| 180°            |
| 80              |
| 20,000 Hours    |
| METAL           |
| 180*210mm       |
|                 |

| BATTERY                    | CHARGING TIME | WORKING TIME  |
|----------------------------|---------------|---------------|
| 1200 mAh<br>Li-ion Battery | 6-8 Hours     | Upto 10 Hours |