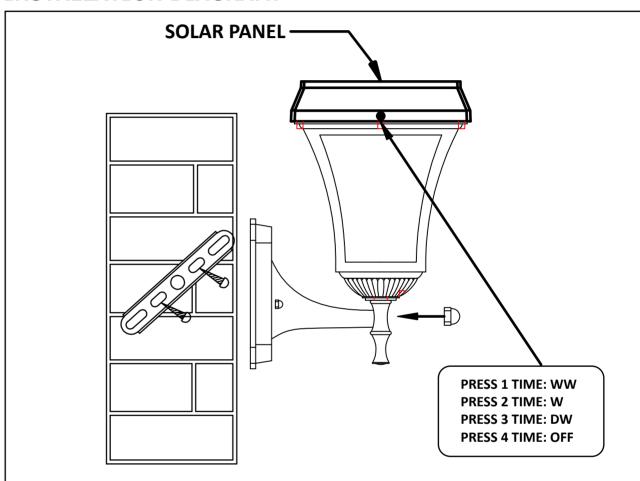

# **INSTALLATION DIAGRAM:**

### **INSTALLATION INSTRUCTION**

- 1. Drill the holes in the wall.
- 2. Dig the plastic into the hole.
- 3. Fix the wall plate onto the wall.
- 4. Fix the lamp body on the plate and tighten the screws

#### **SWITCH FUNCTION:**

Press 1st time: to change the light into Warm White or Manually switch on the light

Press 2nd time: to change that color into White Press 3rd time: to change the color into Day White

Press 4th time: to switch off the light