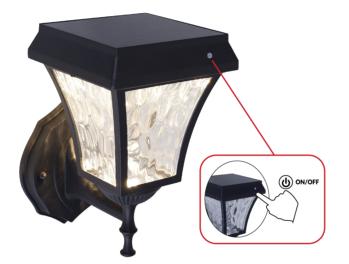

# **INSTALLATION DIAGRAM:**

### **INSTALLATION INSTRUCTION**

- 1. Drill the holes in the wall.
- 2. Dig the plastic into the hole.
- 3. Fix the wall plate onto the wall.
- 4. Fix the lamp body on the plate and tighten the screws

#### **SWITCH FUNCTION:**

Press 1st time: to change the light into Warm White or Manually switch on the light

Press 2nd time: to change that color into White Press 3rd time: to change the color into Day White

Press 4th time: to switch off the light