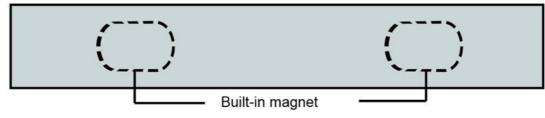

1.Using The 3M buckle to absorb the built-in magnet of the light.

2. Tear off the 3M adhesive tape and stick the lamp on the position where you want to install.

\* Please refrain from installing in a place where the surface is painted.