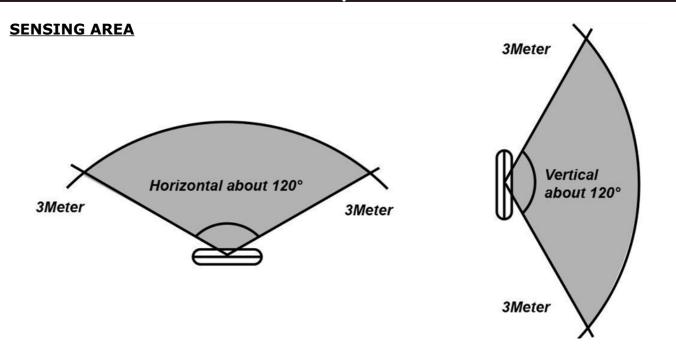

# **TECHNICAL DATA**

Model VT-8141 VT-8142 VT-8143 1.5W Watts 2W 2.5W 110lm 160lm 260lm Lumens 180° 180° 180° Beam Angle Body Type Aluminum Aluminum Aluminum 300\*40\*11mm 400\*40\*11mm 600\*40\*11mm Dimension LITHIUM 1500mA LITHIUM 2200mA LITHIUM 3000mA Battery Charging Time 4 Hours 6Hours 7 Hours 6~7 Hours Working Time 5~6 Hours 7~8 Hours Sensor Mode PIR Sensor PIR Sensor PIR Sensor 120° 120° 120° Detection Angle 3M~5M 3M~5M 3M~5M **Detection Distance** Delay Time 15s 15s 15s Input Voltage DC: 5V, 1A DC: 5V, 1A DC: 5V, 1A