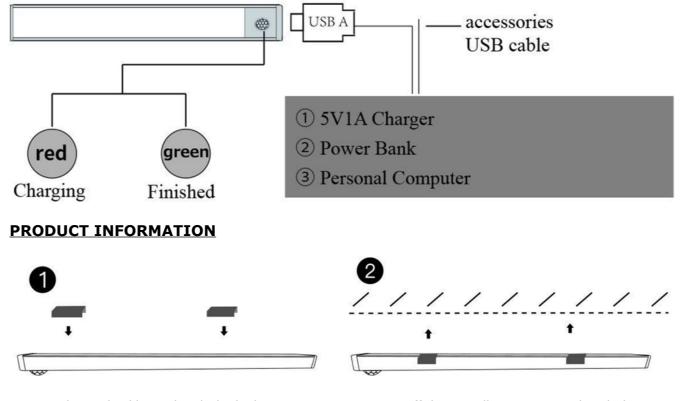

# CHARGING METHOD

• Please use an independent USB port or 5V/1A charger device first. If there is no such device, you can connect this product to a personal computer. Please connect it when the personal computer is turned on.

• Connect the a USB connector of the battery part to the USB port that can supply power. Charging will start automatically and the indicator light on the sensor will glow red.

When charging is complete, the indicator light will turns green.

1.Using The 3M buckle to absorb the built-in magnet of the light.

2. Tear off the 3M adhesive tape and stick the lamp on the position where you want to install.

\* Please refrain from installing in a place where the surface is painted.