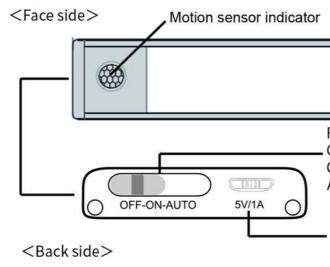

# PARTS OF ITEM

# MULTI-LANGUAGE MANUAL QR CODE

Please scan the QR code to access the manual in multiple languages.

Function changeover switch ON The LED light is always on. OFF The LED light turns off. AUTO The motion sensor function is operating.

USB A connector