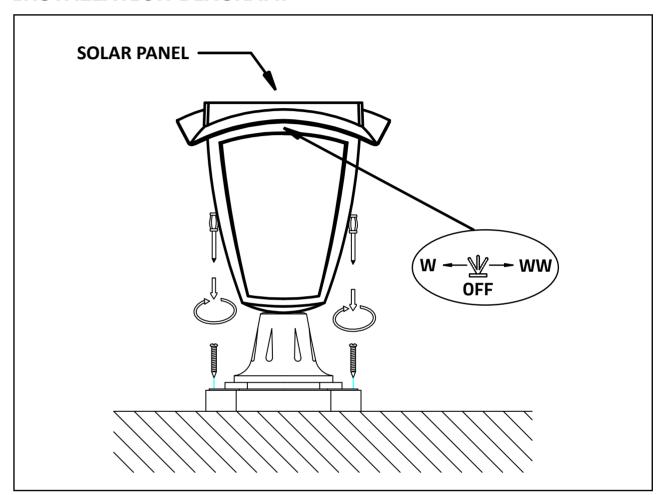

## **INSTALLATION DIAGRAM:**

### **INSTALLATION INSTRUCTION**

- 1. Drill a hole in the ground.
- 2. Dig the plastic into the hole.
- 3. Fix the bracket onto the ground and tighten the screws.

### **SWITCH FUNCTION:**

- Towed the switch to the right: to change the color into Warm White
- Towed the switch to the left: to change the color into White
- Towed the switch to the middle: to switch off the light