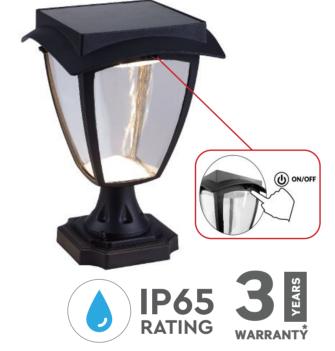

# INSTALLATION INSTRUCTION SOLAR LED STAND LIGHT (VT-983)

### **TECHNICAL DATA:**

| SKU              | 2893                        |
|------------------|-----------------------------|
| LUMENS           | 110LM                       |
| NO. OF LEDs      | 24 Pcs                      |
| BEAM ANGLE       | 170°                        |
| DIMENSION        | 17.5x17.5x25cm              |
| BATTERY CAPACITY | AC: 3.7V, 2200mAh, 18650 Li |

### **SOLAR PANEL DATA:**

| SOLAR PANEL WATTS | 2W, DC: 5.5V |
|-------------------|--------------|
| CHARGING TIME     | 5-6 Hours    |
| WORKING TIME      | 3-12 Hours   |